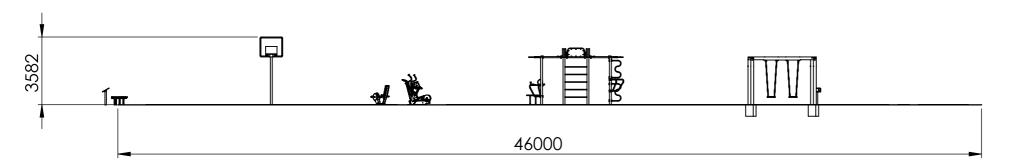

| Gym Name   | Mind, Body & Soul | Gym Code  |                |
|------------|-------------------|-----------|----------------|
| Revision   | 01                | Surfacing | Wetpour/Tarmac |
| Date       | 30/07/2018        | Scale     | 1:200          |
| Drawn By   | SK                | Notes:    |                |
| Checked By |                   |           |                |







Phone: +44 (0)1795 373301
Email: info@tgogc.com
Address: The Old Dairy,
Brogdale Farm
Brogdale Road,
Faversham Kent,

ME13 8XZ UK

IMPORTANT •

THIS INSTALLATION DRAWING IS MADE TO EN16630 STANDARDS
DIMENSIONS ARE IN MILLIMETRES & FEET - INCHES UNLESS STATED OTHERWISE
MINIMUM 1500 SAFETY CLEARANCE REQUIRED BETWEEN GYM STATIONS & ALL INVADING OBSTACLES
ALL TGO EQUIPMENT DIMENSIONS ARE MEASURED FROM THE CENTRE POINT OF BASE PLATES
ENSURE YOU HAVE READ THE MOST RECENT EDITION OF THE 'TGOGC INSTALLATION AND ASSEMBLY GUIDELINES' AND
RELEVANT 'TGOGC PRODUCT CARDS' PRIOR TO INSTALLATION OF THIS GYM
ANY DISCREPANCIES ARE TO BE REPORT TO TGOGC
ALTERNATIVE SURFACING OPTIONS ARE AVAILABLE