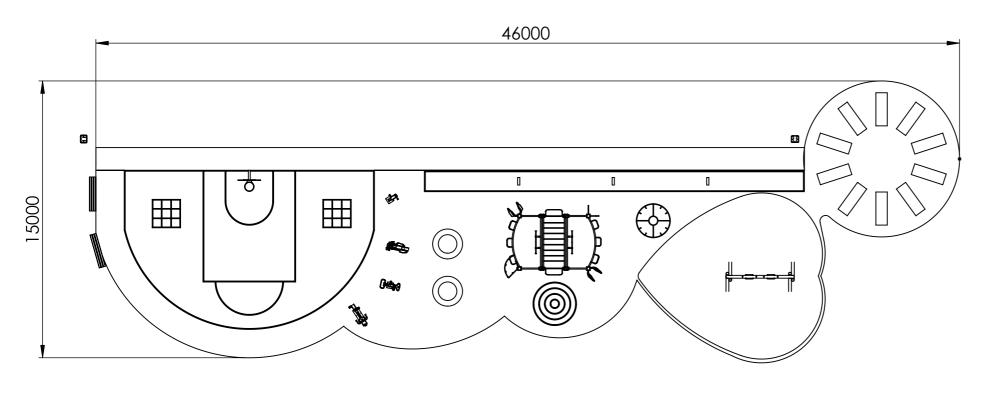

| Gym Name   | Mind, Body & Soul | Gym Code  |                |
|------------|-------------------|-----------|----------------|
| Revision   | 01                | Surfacing | Wetpour/Tarmac |
| Date       | 30/07/2018        | Scale     | 1:200          |
| Drawn By   | SK                | Notes:    |                |
| Checked By |                   |           |                |







Phone: +44 (0)1795 373301
Email: info@tgogc.com
Address: The Old Dairy,
Brogdale Farm
Brogdale Road,
Faversham Kent,

ME13 8XZ UK

IMPORTANT •

THIS INSTALLATION DRAWING IS MADE TO EN16630 STANDARDS
DIMENSIONS ARE IN MILLIMETRES & FEET - INCHES UNLESS STATED OTHERWISE
MINIMUM 1500 SAFETY CLEARANCE REQUIRED BETWEEN GYM STATIONS & ALL INVADING OBSTACLES
ALL TGO EQUIPMENT DIMENSIONS ARE MEASURED FROM THE CE