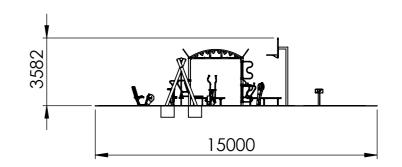

| Gym Name   | Mind, Body & Soul | Gym Code  |                |
|------------|-------------------|-----------|----------------|
| Revision   | 01                | Surfacing | Wetpour/Tarmac |
| Date       | 30/07/2018        | Scale     | 1:200          |
| Drawn By   | SK                | Notes:    |                |
| Checked By |                   |           |                |







Phone: +44 (0)1795 373301
Email: info@tgogc.com
Address: The Old Dairy,
Brogdale Farm
Brogdale Road,
Faversham Kent,

ME13 8XZ UK

IMPORTANT •

THIS INSTALLATION DRAWING IS MADE TO EN16630 STANDARDS
DIMENSIONS ARE IN MILLIMETRES & FEET - INCHES UNLESS STATED OTHERWISE
MINIMUM 1500 SAFETY CLEARANCE REQUIRED BETWEEN GYM STATIONS & ALL INVADING OBSTACLES
ALL TGO EQUIPMENT DIMENSIONS ARE MEASURED FROM THE CENTRE POINT OF BASE PLATES
ENSURE YOU HAVE READ THE MOST RECENT EDITION OF THE 'TGOGC INSTALLATION AND ASSEMBLY GUIDELINES' AND
RELEVANT 'TGOGC PRODUCT CARDS' PRIOR TO INSTALLATION OF THIS GYM
ANY DISCREPANCIES ARE TO BE REPORT TO TGOGC
ALTERNATIVE SURFACING OPTIONS ARE AVAILABLE