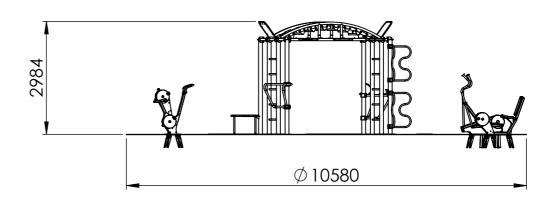

| Gym Name   | Smart Energy Circuit Gym | Gym Code  |               |
|------------|--------------------------|-----------|---------------|
| Revision   | 01                       | Surfacing | Wetpour/Mulch |
| Date       | 25/07/2018               | Scale     | 1:100@A3      |
| Drawn By   | SK                       | Notes:    |               |
| Checked By |                          |           |               |

Phone: +44 (0)1795 373301
Email: info@tgogc.com
Address: The Old Dairy,
Brogdale Farm
Brogdale Road,
Faversham

IMPORTANT •

THIS INSTALLATION DRAWING IS MADE TO EN16630 STANDARDS
DIMENSIONS ARE IN MILLIMETRES & FEET - INCHES UNLESS STATED OTHERWISE
MINIMUM 1500 SAFETY CLEARANCE REQUIRED BETWEEN GYM STATIONS & ALL INVADING OBSTACLES
ALL TGO EQUIPMENT DIMENSIONS ARE MEASURED FROM THE CENTRE POINT OF BASE PLATES
ENSURE YOU HAVE READ THE MOST RECENT EDITION OF THE 'TGOGC INSTALLATION AND ASSEMBLY GUIDELINES' AND
RELEVANT 'TGOGC PRODUCT CARDS' PRIOR TO INSTALLATION OF THIS GYM
ANY DISCREPANCIES ARE TO BE REPORT TO TGOGC
ALTERNATIVE SURFACING OPTIONS ARE AVAILABLE