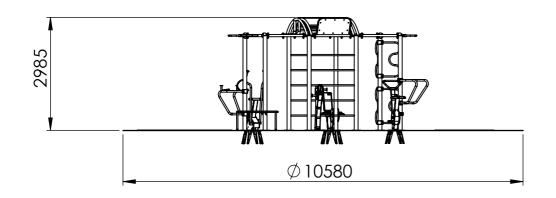

| Gym Name   | Smart Energy Circuit Gym | Gym Code  |               |
|------------|--------------------------|-----------|---------------|
| Revision   | 01                       | Surfacing | Wetpour/Mulch |
| Date       | 25/07/2018               | Scale     | 1:100@A3      |
| Drawn By   | SK                       | Notes:    |               |
| Checked By |                          |           |               |

Phone: +44 (0)1795 373301
Email: info@tgogc.com
Address: The Old Dairy,
Brogdale Farm
Brogdale Road,
Faversham

IMPORTANT •

THIS INSTALLATION DRAWING IS MADE TO EN16630 STANDARDS
DIMENSIONS ARE IN MILLIMETRES & FEET - INCHES UNLESS STATED OTHERWISE
MINIMUM 1500 SAFETY CLEARANCE REQUIRED BETWEEN GYM STATIONS & ALL INVADING OBSTACLES
ALL TGO EQUIPMENT DIMENSIONS ARE MEASURED FROM THE CENTRE POINT OF BASE PLATES
ENSURE YOU HAVE READ THE MOST RECENT EDITION OF THE 'TGOGC INSTALLATION AND ASSEMBLY GUIDELINES' AND
RELEVANT 'TGOGC PRODUCT CARDS' PRIOR TO INSTALLATION OF THIS GYM
ANY DISCREPANCIES ARE TO BE REPORT TO TGOGC
ALTERNATIVE SURFACING OPTIONS ARE AVAILABLE