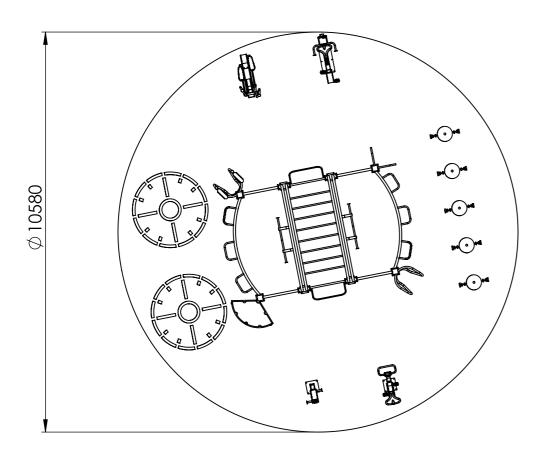

| Gym Name   | Smart Energy Circuit Gym | Gym Code  |               |
|------------|--------------------------|-----------|---------------|
| Revision   | 01                       | Surfacing | Wetpour/Mulch |
| Date       | 25/07/2018               | Scale     | 1:100@A3      |
| Drawn By   | SK                       | Notes:    |               |
| Checked By |                          |           |               |

Phone: +44 (0)1795 373301
Email: info@tgogc.com
Address: The Old Dairy,
Brogdale Farm
Brogdale Road,
Faversham

IMPORTANT •

THIS INSTALLATION DRAWING IS MADE TO EN16630 STANDARDS
DIMENSIONS ARE IN MILLIMETRES & FEET - INCHES UNLESS STATED OTHERWISE
MINIMUM 1500 SAFETY CLEARANCE REQUIRED BETWEEN GYM STATIONS & ALL INVADING OBSTACLES
ALL TGO EQUIPMENT DIMENSIONS ARE MEASURED FROM THE CENTRE POINT OF BASE PLATES
ENSURE YOU HAVE READ THE MOST RECENT EDITION OF THE 'TGOGC INSTALLATION AND ASSEMBLY GUIDELINES' AND
RELEVANT 'TGOGC PRODUCT CARDS' PRIOR TO INSTALLATION OF THIS GYM
ANY DISCREPANCIES ARE TO BE REPORT TO TGOGC
ALTERNATIVE SURFACING OPTIONS ARE AVAILABLE