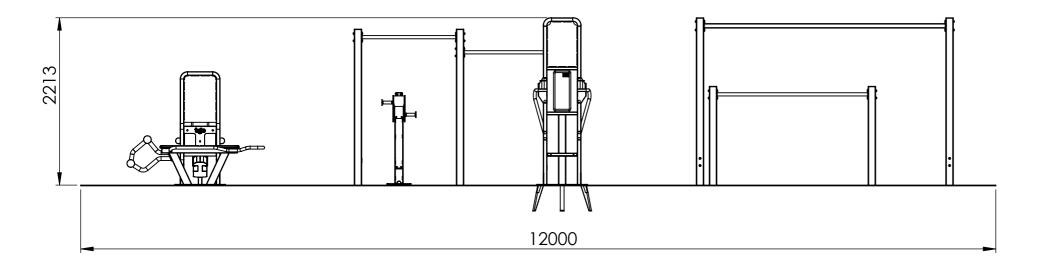

Phone: +44 (0)1795 373301
Email: info@tgogc.com
Address: The Old Dairy,
Brogdale Farm
Brogdale Road,
Faversham Kent, ME13 8XZ

UK

IMPORTANT •

THIS INSTALLATION DRAWING IS MADE TO EN16630 STANDARDS

DIMENSIONS ARE IN MILLIMETRES & FEET - INCHES UNLESS STATED OTHERWISE

MINIMUM 1500 SAFETY CLEARANCE REQUIRED BETWEEN GYM STATIONS & ALL INVADING OBSTACLES

ALL TGO EQUIPMENT DIMENSIONS ARE MEASURED FROM THE CENTRE POINT OF BASE PLATES

ENSURE YOU HAVE READ THE MOST RECENT EDITION OF THE 'TGOGC INSTALLATION AND ASSEMBLY GUIDELINES' AND

RELEVANT 'TGOGC PRODUCT CARDS' PRIOR TO INSTALLATION OF THIS GYM

ANY DISCREPANCIES ARE TO BE REPORT TO TGOGC ALTERNATIVE SURFACING OPTIONS ARE AVAILABLE