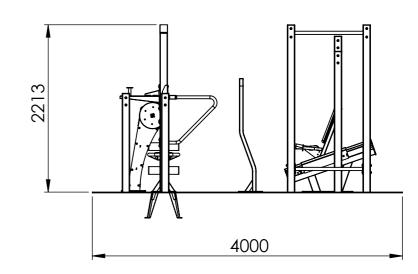

Phone: +44 (0)1795 373301
Email: info@tgogc.com
Address: The Old Dairy,
Brogdale Farm
Brogdale Road,
Faversham Kent, ME13 8XZ

UK

IMPORTANT •

THIS INSTALLATION DRAWING IS MADE TO EN16630 STANDARDS

DIMENSIONS ARE IN MILLIMETRES & FEET - INCHES UNLESS STATED OTHERWISE

MINIMUM 1500 SAFETY CLEARANCE REQUIRED BETWEEN GYM STATIONS & ALL INVADING OBSTACLES

ALL TGO EQUIPMENT DIMENSIONS ARE MEASURED FROM THE CENTRE POINT OF BASE PLATES

ENSURE YOU HAVE READ THE MOST RECENT EDITION OF THE 'TGOGC INSTALLATION AND ASSEMBLY GUIDELINES' AND

RELEVANT 'TGOGC PRODUCT CARDS' PRIOR TO INSTALLATION OF THIS GYM

ANY DISCREPANCIES ARE TO BE REPORT TO TGOGC ALTERNATIVE SURFACING OPTIONS ARE AVAILABLE