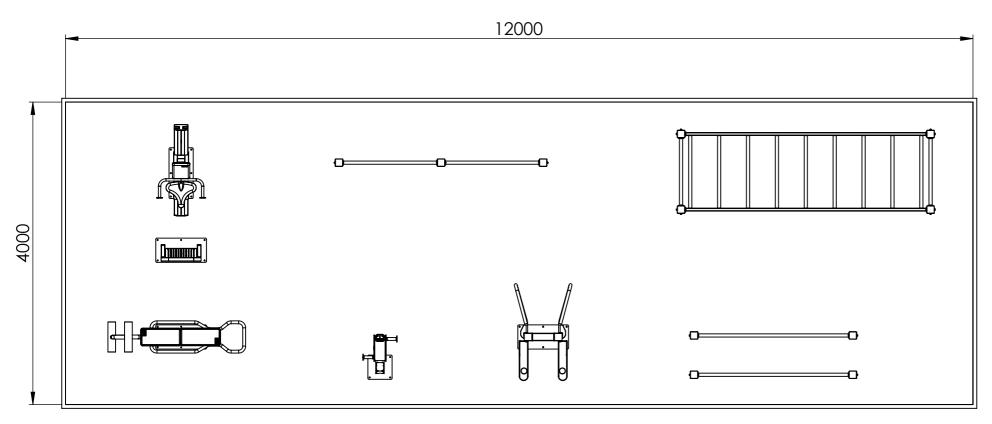

Phone: +44 (0)1795 373301
Email: info@tgogc.com
Address: The Old Dairy,
Brogdale Farm
Brogdale Road,
Faversham Kent, ME13 8XZ

UK

IMPORTANT •

THIS INSTALLATION DRAWING IS MADE TO EN16630 STANDARDS

DIMENSIONS ARE IN MILLIMETRES & FEET - INCHES UNLESS STATED OTHERWISE

MINIMUM 1500 SAFETY CLEARANCE REQUIRED BETWEEN GYM STATIONS & ALL INVADING OBSTACLES

ALL TGO EQUIPMENT DIMENSIONS ARE MEASURED FROM THE CENTRE POINT OF BASE PLATES

ENSURE YOU HAVE READ THE MOST RECENT EDITION OF THE 'TGOGC INSTALLATION AND ASSEMBLY GUIDELINES' AND

RELEVANT 'TGOGC PRODUCT CARDS' PRIOR TO INSTALLATION OF THIS GYM

ANY DISCREPANCIES ARE TO BE REPORT TO TGOGC ALTERNATIVE SURFACING OPTIONS ARE AVAILABLE