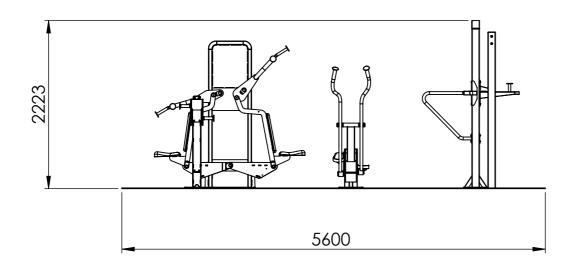

- ٠
- THIS INSTALLATION DRAWING IS MADE TO EN16630 STANDARDS DIMENSIONS ARE IN MILLIMETRES & FEET INCHES UNLESS STATED OTHERWISE MINIMUM 1500 SAFETY CLEARANCE REQUIRED BETWEEN GYM STATIONS & ALL INVADING OBSTACLES ALL TGO EQUIPMENT DIMENSIONS ARE MEASURED FROM THE CENTRE POINT OF BASE PLATES ENSURE YOU HAVE READ THE MOST RECENT EDITION OF THE 'TGOGC INSTALLATION AND ASSEMBLY GUIDELINES' AND RELEVANT 'TGOGC PRODUCT CARDS' PRIOR TO INSTALLATION OF THIS GYM ANY DISCREPANCIES ARE TO BE REPORT TO TGOGC ALTERNATIVE SURFACING OPTIONS ARE AVAILABLE ٠
- •