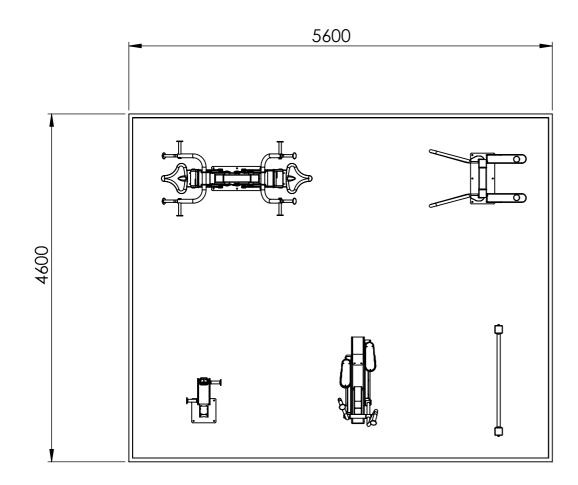

- ٠
- THIS INSTALLATION DRAWING IS MADE TO EN16630 STANDARDS DIMENSIONS ARE IN MILLIMETRES & FEET INCHES UNLESS STATED OTHERWISE MINIMUM 1500 SAFETY CLEARANCE REQUIRED BETWEEN GYM STATIONS & ALL INVADING OBSTACLES ALL TGO EQUIPMENT DIMENSIONS ARE MEASURED FROM THE CENTRE POINT OF BASE PLATES ENSURE YOU HAVE READ THE MOST RECENT EDITION OF THE 'TGOGC INSTALLATION AND ASSEMBLY GUIDELINES' AND RELEVANT 'TGOGC PRODUCT CARDS' PRIOR TO INSTALLATION OF THIS GYM ANY DISCREPANCIES ARE TO BE REPORT TO TGOGC ALTERNATIVE SURFACING OPTIONS ARE AVAILABLE ٠
- •