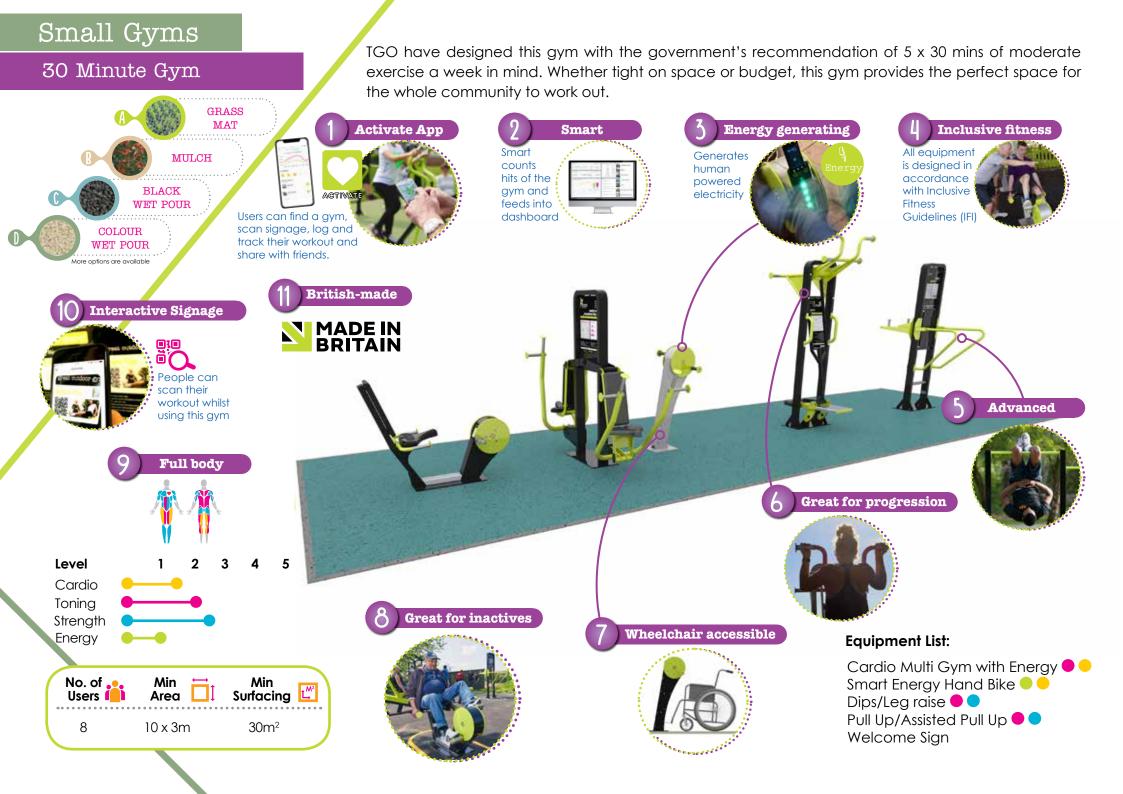

TGO810 Pull Up / Assisted Pull Up

**Features** 

✓ Arm and core strength

✓ moving parts

Low maintenance, no

**Benefits** 

✓ Active - very active ✓ Progression piece Functional