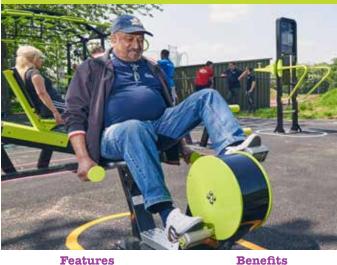

# Key Equipment:

**Features** 

- ✓ Advanced exercise features
- ✓ Correct grip diameter

**Benefits** 

✓ Great for trainers ✓ Good for TRX bands

Equipment List

Triple Pull up bar Parallel Bars Pull ups / Assisted Pull ups

# TGO810 Pull Up / Assisted Pull Up

**Features** 

- ✓ Arm and core strength ✓ Low maintenance, no
  - ✓Active very active ✓ Progression piece **Functional** moving parts