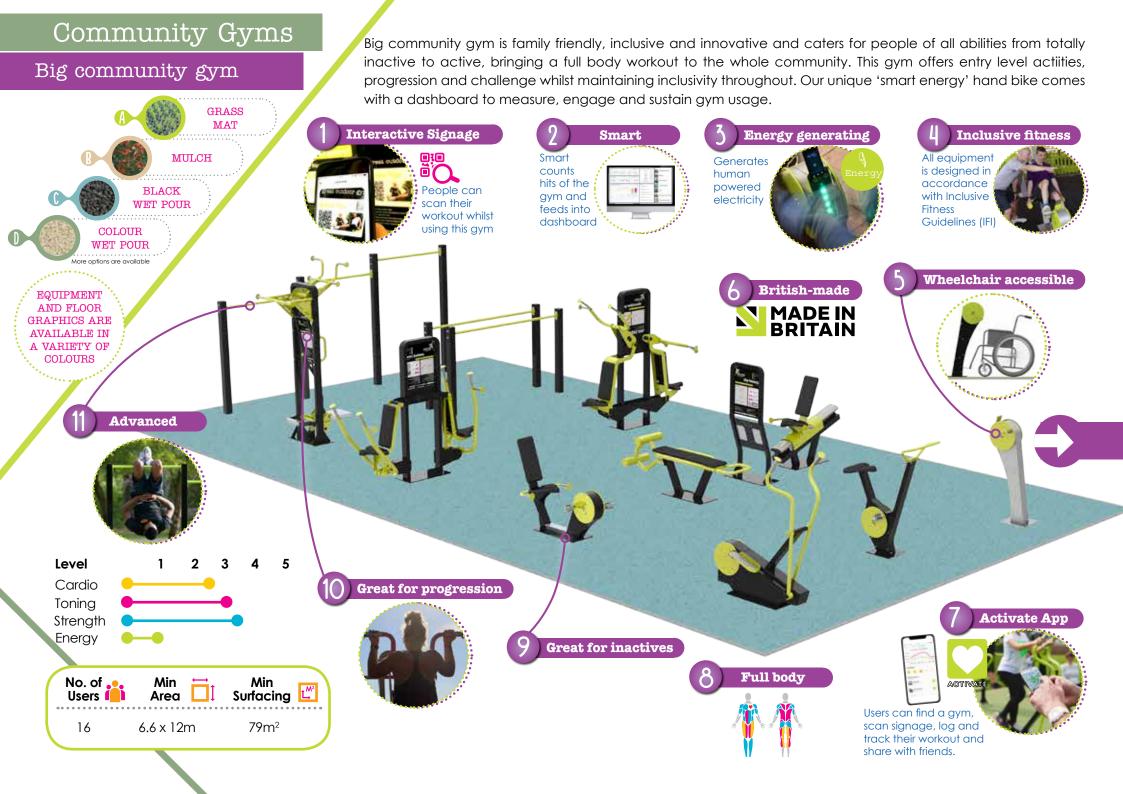

### TGO891 Recumbent Bike

**Features** 

✓ All body cardio workout Fully enclosed safe

mechanism

- ✓ Great for inactives
- ✓ Low impact