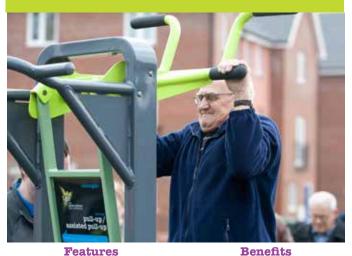

**Features** 

- Charge your device using human power
- 'Smart' counts hits of gym

### **Benefits**

Wheelchair accessible Good for targeting people new to exercise