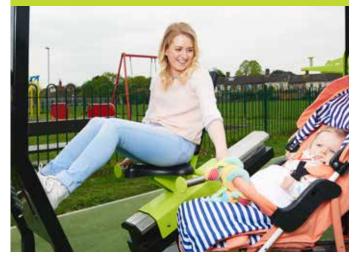

### TGO510 Inclusive Rig

**F**eatures

- ✓ 4ft, 5ft, 6ft pull ups gym attachments can be ✓ added
- ✓ Good transition piece for older children