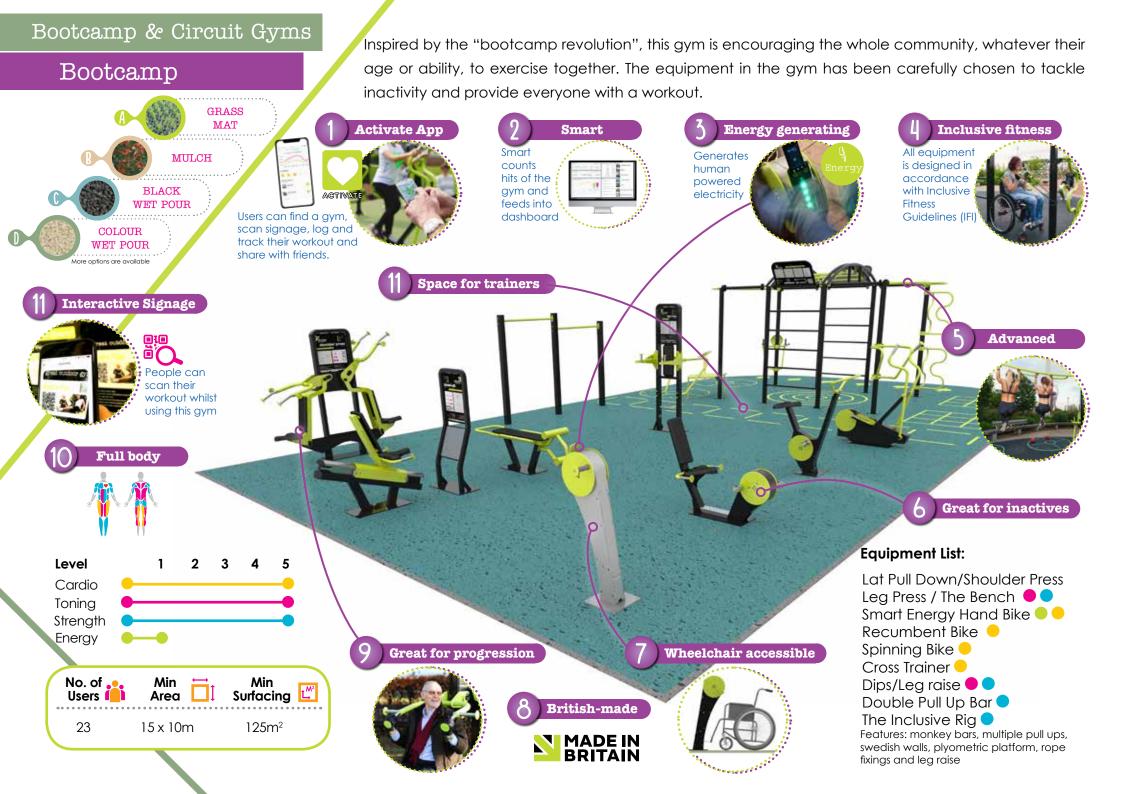

### TGO891 Recumbent Bike

**Features Benefits** 

✓ Great for inactives ✓ Low impact

**Features** 

- ✓ Multiple exercises Transfer handles
- ✓ Back rest

**Benefits** 

✓ Great for core strength ✓ Family friendly piece Benefits of squat with support