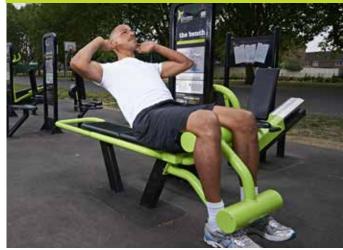

# TGO850 Bench

### Features

 Multiple Exercises: Tricep dips, leg raises, press ups, incline and decline push ups and crunches

### **Benefits**

✓ Full body workout
✓ Great for core strength
✓ Family friendly piece