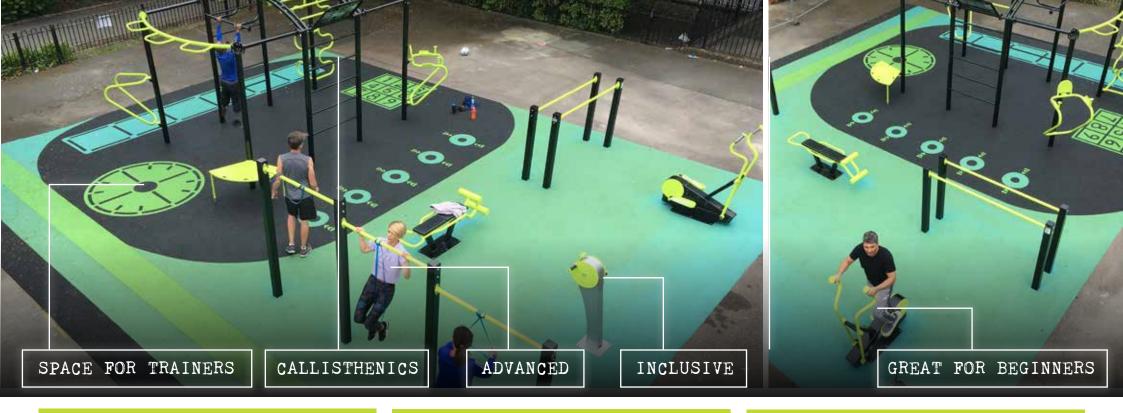

# Callisthenics Gym

The benefits for the user include muscular and aerobic conditioning in addition to improving balance, agility and coordination making it ideal for community parks, primary and secondary schools.

older children

✓ Great for trainers

 Features
✓ 4ft, 5ft, 6ft pull ups
✓ Lower features for wheelchair access
✓ Gym attachments can be added