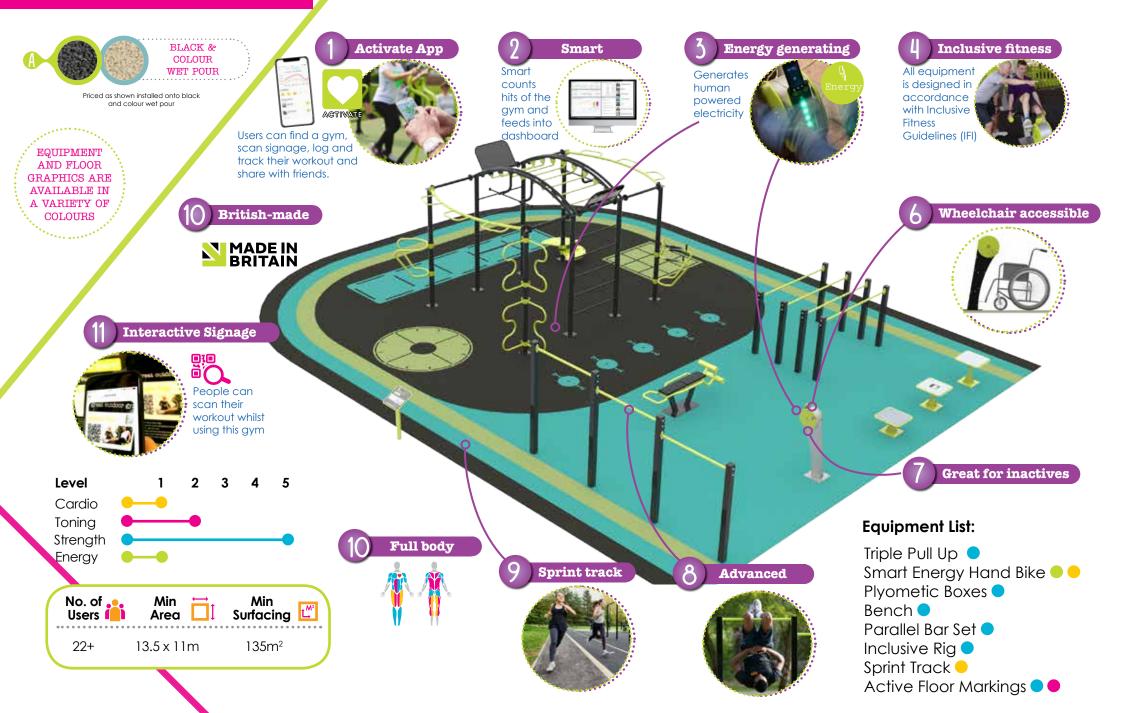

# Callisthenics

# Callisthenics Gym

The benefits for the user include muscular and aerobic conditioning in addition to improving balance, agility and coordination making it ideal for community parks, primary and secondary schools.

## TGO908 Energy Hand Bike

Features
✓ Charge your device using human power
✓ 'Smart' counts hits of gym

Benefits ✓ Wheelchair accessible ✓ Good for targeting people new to exercise

Benefits

✓ Good transition piece for

older children

✓ Great for trainers

 Features
✓ 4ft, 5ft, 6ft pull ups
✓ Lower features for wheelchair access
✓ Gym attachments can be added

# TGO850 Bench

### Features

 Multiple Exercises: Tricep dips, leg raises, press ups, incline and decline push ups and crunches

### **Benefits**

✓ Full body workout
✓ Great for core strength
✓ Family friendly piece