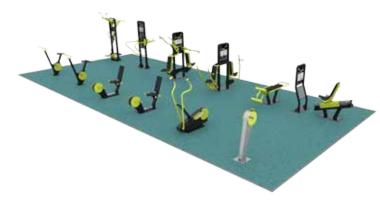

**Features** 

- Charge your device using human power
- 'Smart' counts hits of gym
- Wheelchair accessible Good for targeting people new to exercise

# TG0861 Cross Trainer

**Features** 

✓ All body cardio workout ✓ Fully enclosed safe mechanism

- **Benefits**
- ✓ Great for inactives ✓ Low impact

# Key Equipment:

TGO891 Recumbent Bike

**Features** 

Bolt on 'Tone Zone'...

- All body cardio workout
- Fully enclosed safe mechanism

**Benefits** 

✓ Great for inactives ✓ Low impact

**Features** 

Familiar exercise Resistance

**Benefits** 

- Great for people new to exercise
- Low impact

TGO889 Welcome Sign