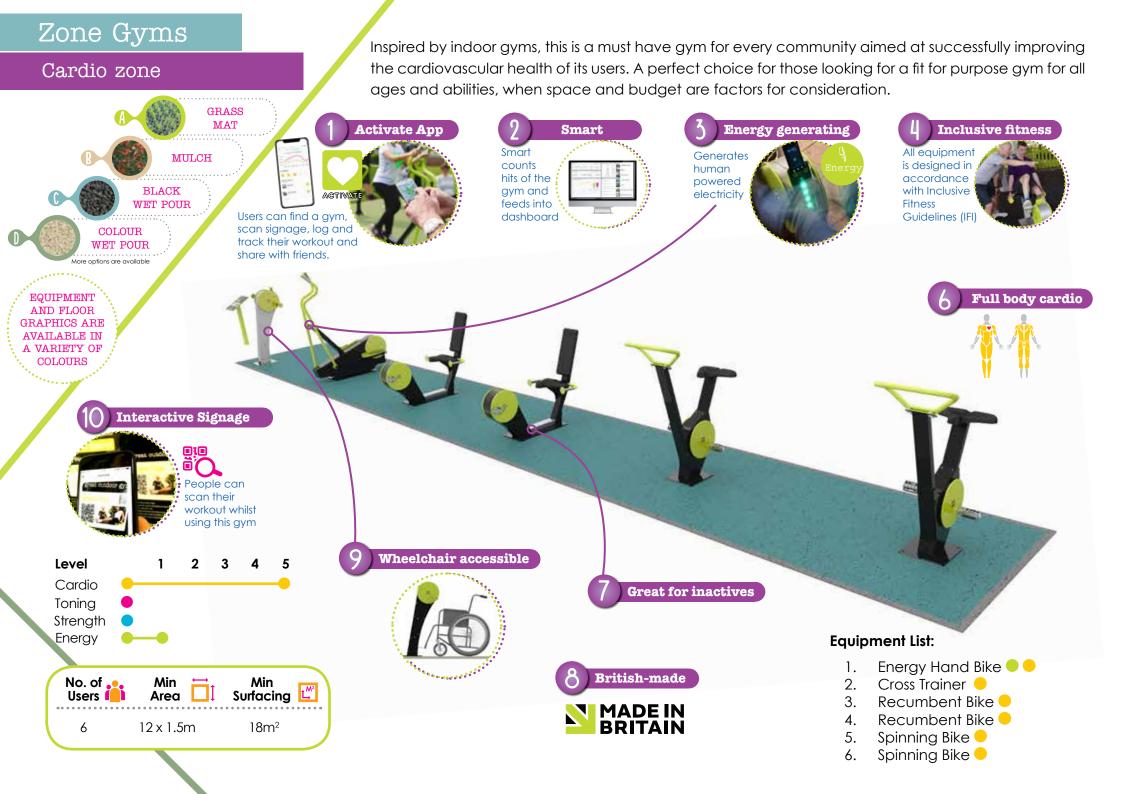

**Features** 

- Charge your device using human power
- 'Smart' counts hits of gym
- Wheelchair accessible Good for targeting people new to exercise