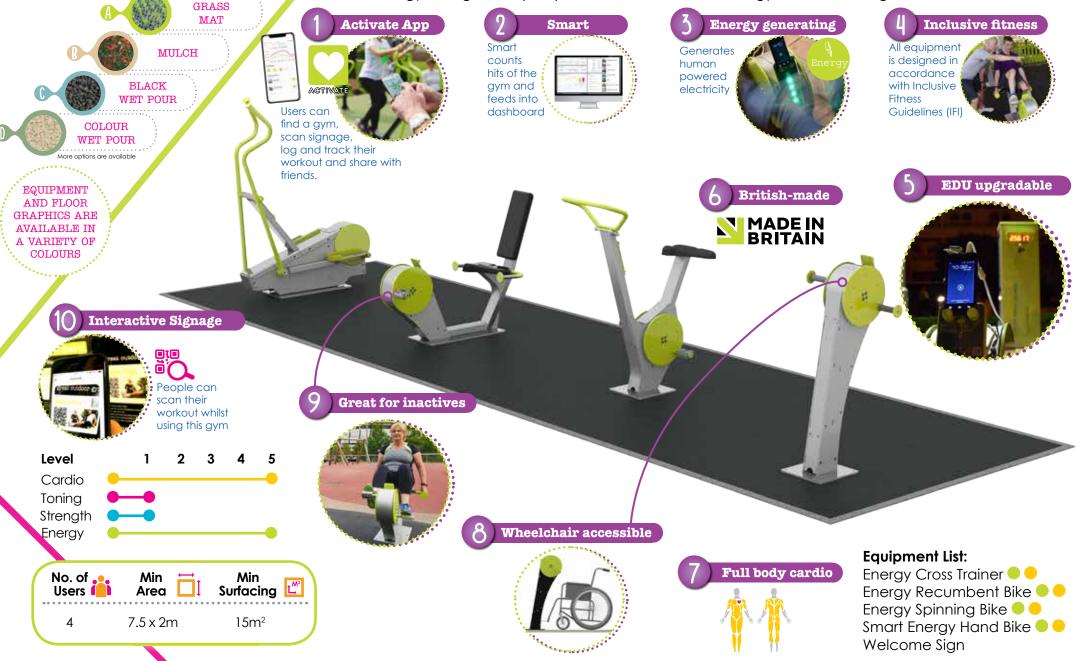

# Energy Gyms

Human Power Station 200w

Introducing a world unique concept active spaces that generate electricity! Put activity into any location so users can exercise whilst charging their mobile devices. Coventry Council managed to turn a seditary taxi rank at their City train station into a hub of activity. Add one of our unique energy storage units (EDU) to store all the human energy created and light other areas.

## TGO908 Energy Hand Bike

**Features** Charge your device using human power 'Smart' counts hits of gym

Benefits Wheelchair accessible Good for targeting people new to exercise

## Features

✓ Charge your device using
✓ human power
'Smart' counts hits of gym

Benefits ✓ Great for people new to exercise

✓ Low impact

## 1862 Energy Cross Trainer

### Features

- ✓ Charge your device using human power
- human power ✓ 'Smart' counts hits of gym

## **Benefits**

✓ Full body cardio workout
✓ Low impact for inactive users