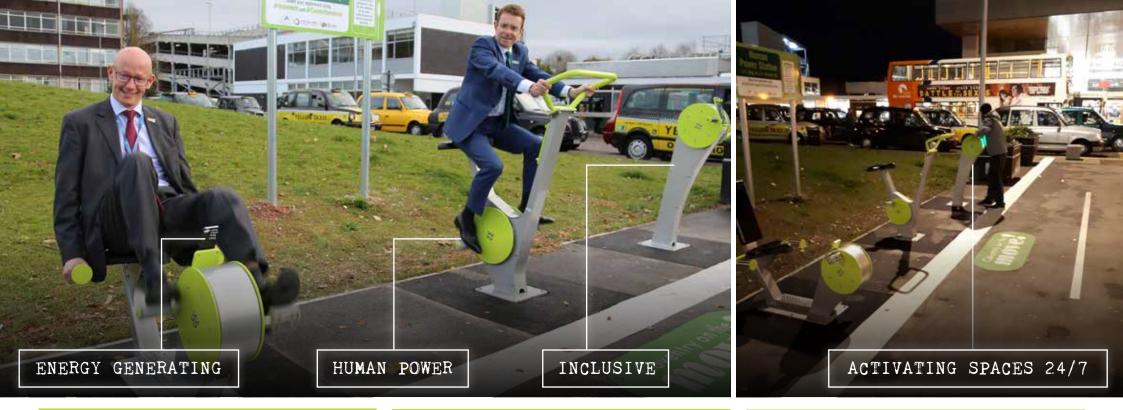

# Energy Gyms

Human Power Station 200w

Introducing a world unique concept active spaces that generate electricity! Put activity into any location so users can exercise whilst charging their mobile devices. Coventry Council managed to turn a seditary taxi rank at their City train station into a hub of activity. Add one of our unique energy storage units (EDU) to store all the human energy created and light other areas.