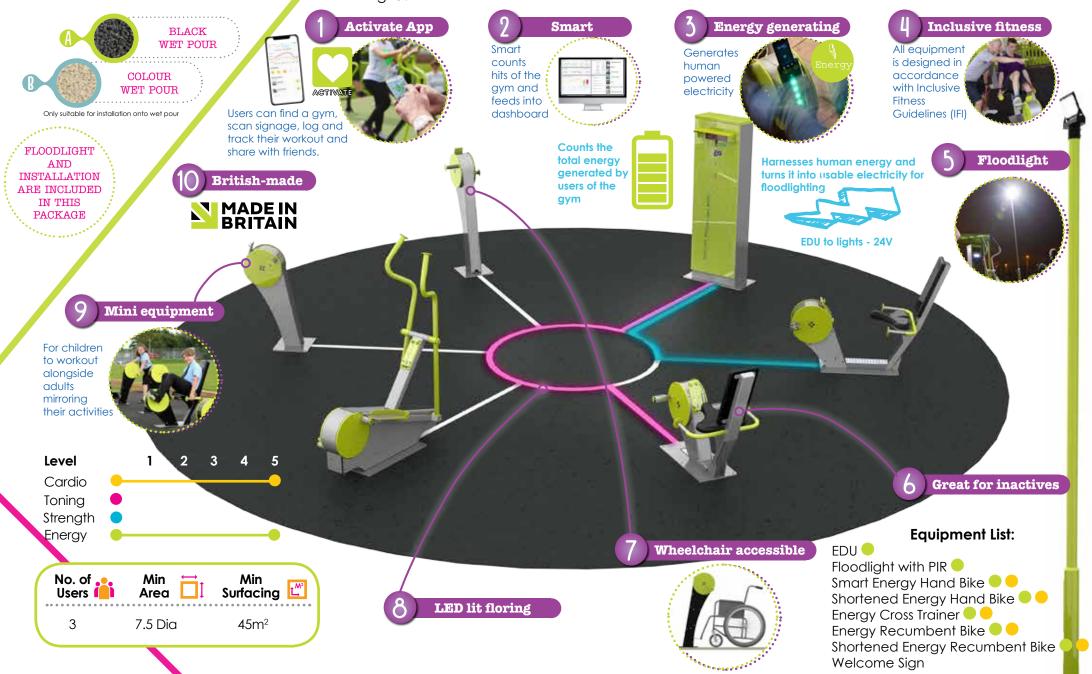

# Energy Gyms

Intergenerational Smart Energy Gym

Introducing a world unique concept active spaces that generate electricity! Put activity into any location so users can exercise whilst charging their mobile devices. Our unique energy storage unit (EDU) stores all the human energy created and can light floodlights or can 'flow' back into the grid.

# Key Equipment:

#### Features

Kilowatt hour meter (5  $\checkmark$ digits) user display  $\checkmark$ LED power metre

**Benefits** Counts total energy  $\checkmark$ generated by the users  $\checkmark$ 

#### Features

- $\checkmark$  Charge your device using human power
- ✓ 'Smart' counts hits of gym

### TG0892 Energy Recumbent Bike

 $\checkmark$ 

Features

Safe Free from entrapments, sharp edges and crush points

#### **Benefits** Designed for users of Smaller stature and young people under 1.4m tall

Features

✓ Charge your device using ✓ human power 'Smart' counts hits of gym

## **Benefits** ✓ Great for people new to

✓ Full body cardio workout

✓ Low impact for inactive

users

exercise ✓ Main piece for elderly people

### TG0908 Energy Hand Bike

### Features ✓ Charge your device using human power ✓ 'Smart' counts hits of gym

#### **Benefits** ✓ Wheelchair accessible Good for targeting people new to exercise

# TGO Mini Hand & Recumbent Bikes