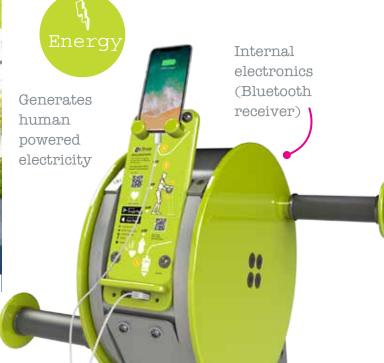

# Energy Gyms

Intergenerational Smart Energy Gym

Introducing a world unique concept active spaces that generate electricity! Put activity into any location so users can exercise whilst charging their mobile devices. Our unique energy storage unit (EDU) stores all the human energy created and can light floodlights or can 'flow' back into the grid.

#### Features

Kilowatt hour meter (5  $\checkmark$ digits) user display  $\checkmark$ LED power metre

**Benefits** Counts total energy  $\checkmark$ generated by the users  $\checkmark$ 

#### Features

- $\checkmark$  Charge your device using human power
- ✓ 'Smart' counts hits of gym