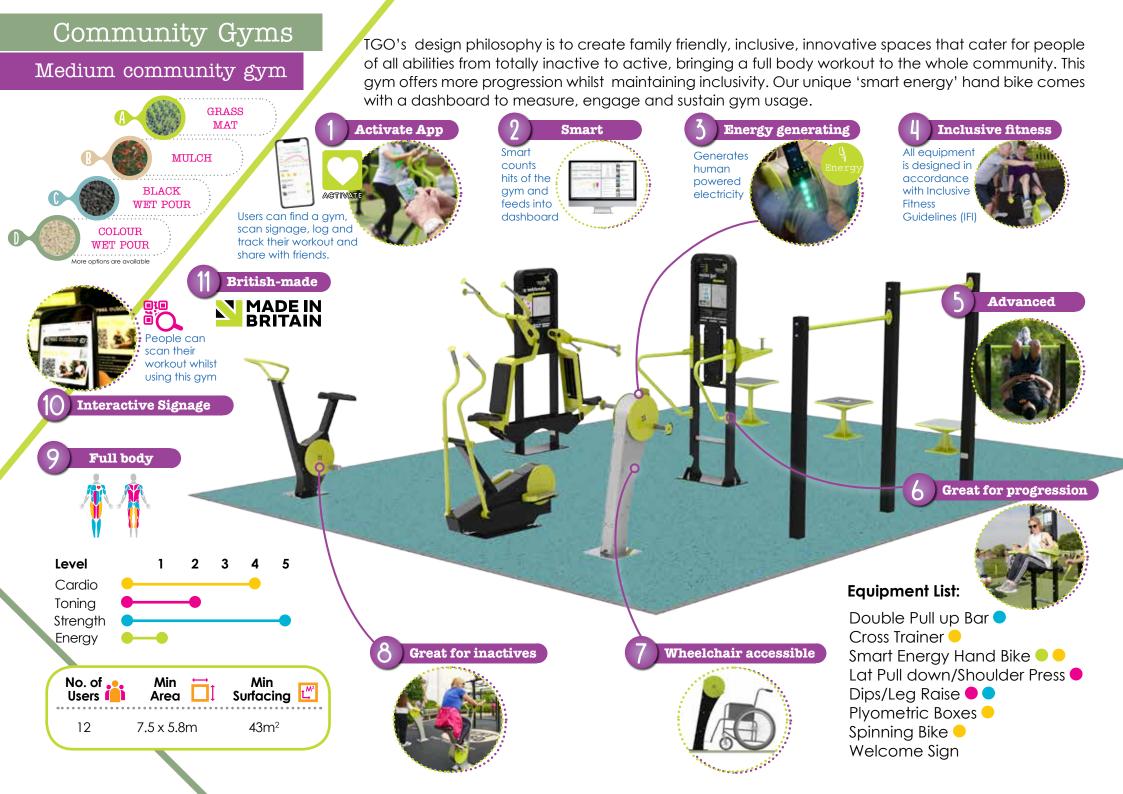

# Key Equipment:

**Features** 

- Charge your device using human power
- 'Smart' counts hits of gym