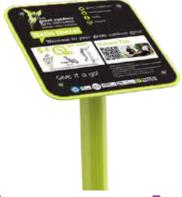

TGO800 Dips/Leg Raise

**Features** 

✓ Arm and core strength ✓ Low maintenance, no moving parts

**Benefits** 

- ✓ Active very active
- Progression piece
- ✓ Functional

TGO889 Welcome Sign

**Features** 

- ✓ Safety information
- ✓ Contact details

### **Benefits**

- ✓ Go to reference point of user information
- ✓ Advertising space

Also available in square layout