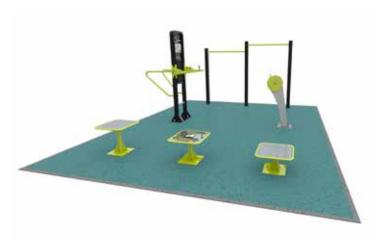

# Key Equipment:

**Features** 

- Charge your device using **√** human power
- 'Smart' counts hits of gym
- Wheelchair accessible Good for targeting people new to exercise

**Features** 

- ✓ Different height steps
- ✓ Unlimited usage

## **Benefits**

- For all ages
- Inspires creative circuits
- Great for trainers

**Features** 

- ✓ Advanced exercise features
- ✓ Correct grip diameter

**Benefits** 

✓ Great for trainers ✓ Good for TRX bands

TGO800 Dips/Leg Raise

**Features** 

✓ Arm and core strength ✓ Low maintenance, no moving parts

**Benefits** 

- ✓ Active very active
- Progression piece
- ✓ Functional

TGO889 Welcome Sign

**Features** 

- ✓ Safety information
- ✓ Contact details