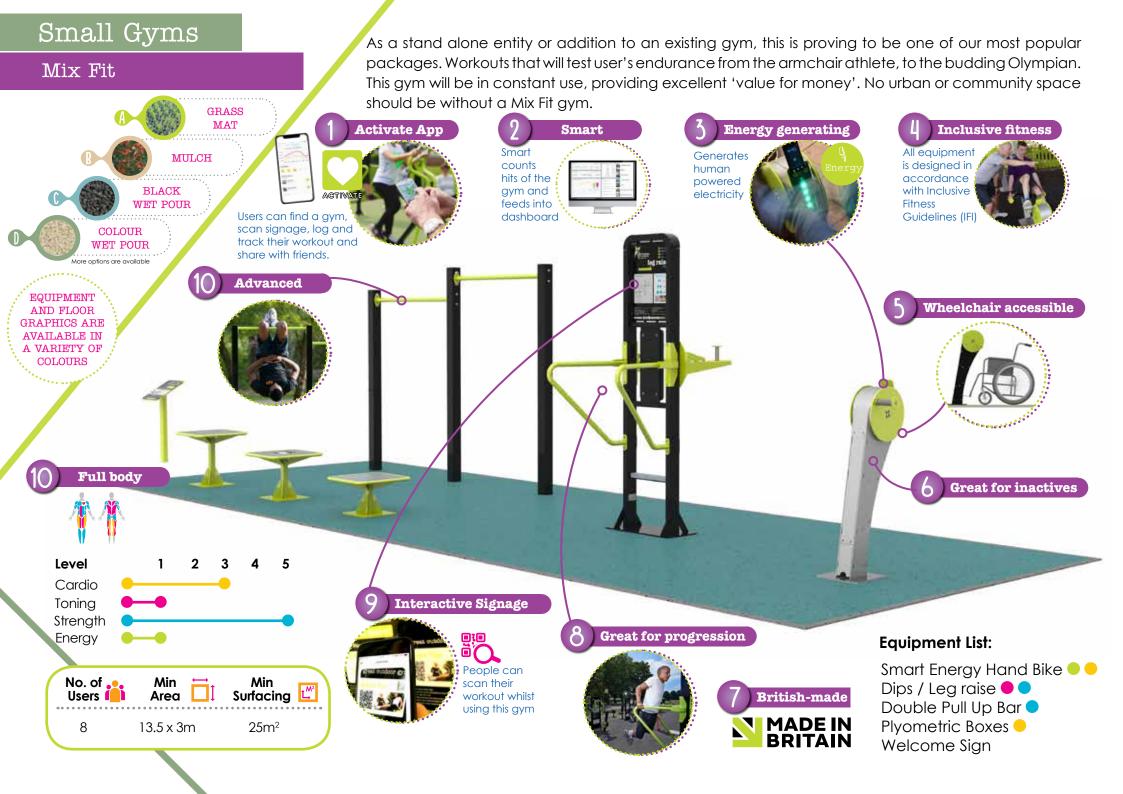

# Key Equipment:

**Features** 

- Charge your device using **√** human power
- 'Smart' counts hits of gym
- Wheelchair accessible Good for targeting people new to exercise

**Features** 

- ✓ Different height steps
- ✓ Unlimited usage