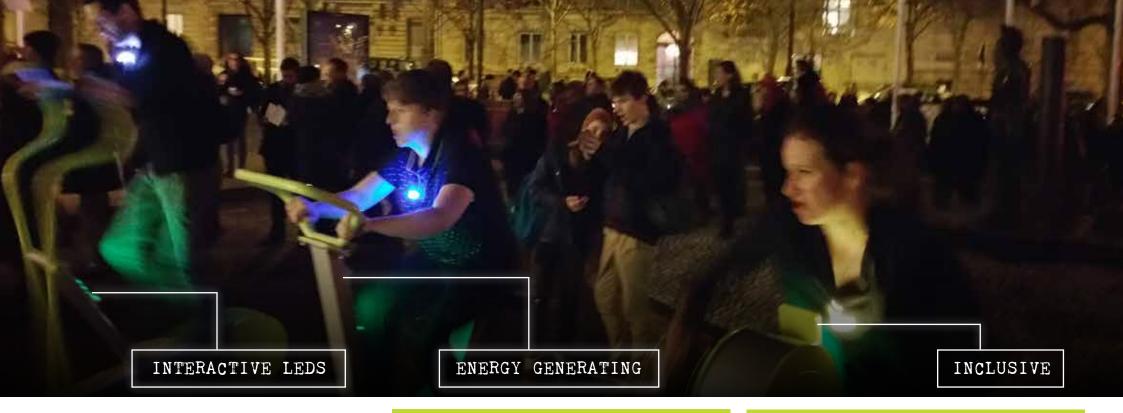

#### Energy Gyms THE CONCEPT: Energy generating focused equipment powering a LED screen to display featured advertising People Power or virtual instructor. Follow circuits lit up on floor, which illuminate the space at night creating an interactive fitness and inspirational space. **Activate App Smart** LED screen **Inclusive fitness** BLACK & COLOUR Smart counts All equipment WET POUR hits of the gym is designed in and feeds into Priced as shown installed onto black accordance dashboard and colour wet pour with Inclusive **Fitness** Users can find a gym, Guidelines (IFI) scan signage, log and track their workout and share with friends. **Interactive Signage** scan their using this gym **Class Space** Energy generating Generates Full body human powered electricity **Advanced** Level No. of ... Users Min Min Surfacing 💆 Cardio Area Toning British-made 35+ 18 x 24m 432m<sup>2</sup> Strength LED lit floring Energy