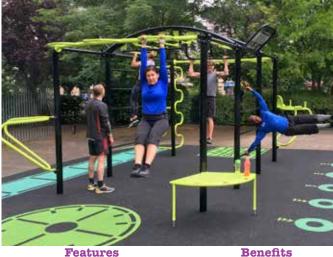

### TGO510 Inclusive Rig

- **Features**
- ✓ 4ft, 5ft, 6ft pull ups gym attachments can be
- ✓ Good transition piece for older children ✓ added
  - ✓ Great for trainers