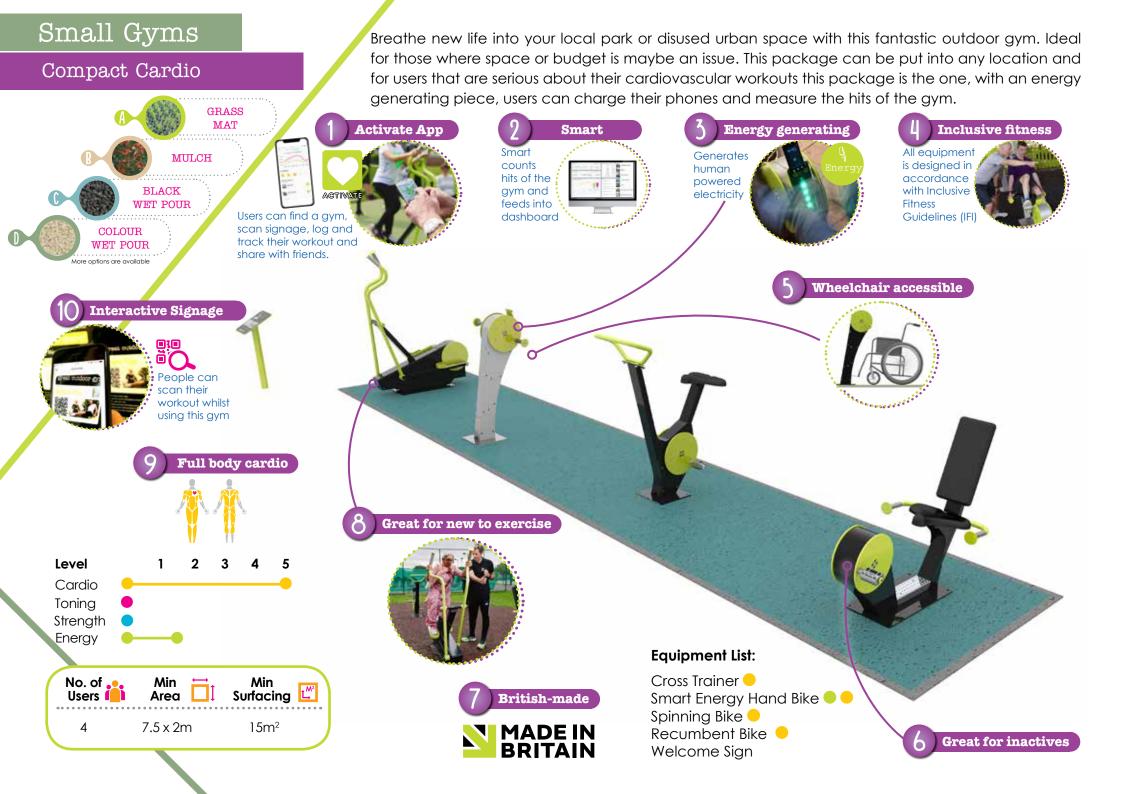

### TGO908 Energy Hand Bike

**Features** 

Charge your device using human power 'Smart' counts hits of gym

#### Benefits

Wheelchair accessibleGood for targeting people new to exercise