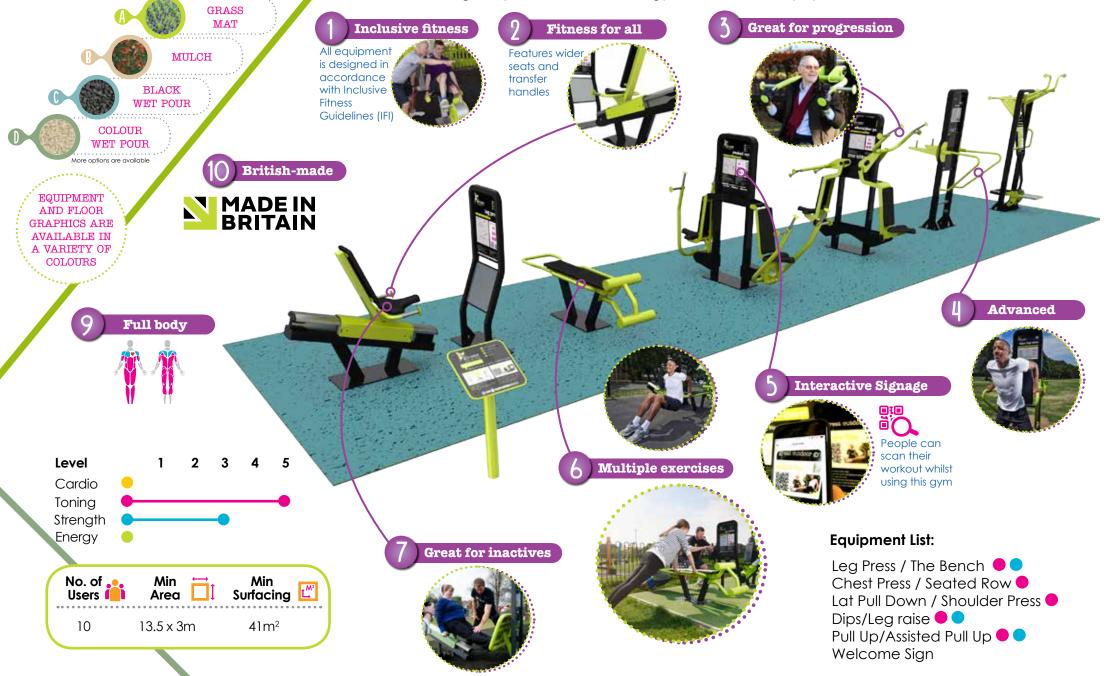

# Zone Gyms

# Tone zone

Strengthen and tone major muscle groups to create a strong body. Regenerate urban spaces with this strength based outdoor gym perfect for the user who wants to work towards the ideal physique whilst offering entry level exercises. This gym can be used by up to 10 users at one time.

# Key Equipment: