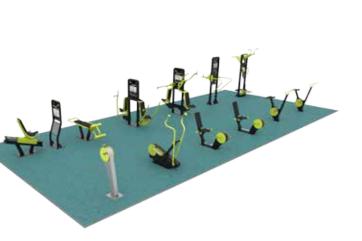

ing entry level exercises. This gym can be used by up to 10 users at one time.



# Key Equipment:



#### Features

✓ Multiple exercises Transfer handles ✓ Back rest



 $\checkmark$  Great for core strength ✓ Family friendly piece Benefits of squat with support

## TGO835 Chest Press/ Seated Row



#### **Features**

- ✓ Progression piece ✓ Inclusive accessible seat and double handles

### **Benefits** ✓ Feels like an indoor gym

- piece
- ✓ Builds muscle offers
- progression

# Bolt on 'Cardio Zone'...



### TGO800 Dips/Leg Raise



Features  $\checkmark$  Arm and core strength ✓ Low maintenance, no moving parts

**Benefits** 

### ✓ Active - very active ✓ Progression piece Functional



**Features** 

 $\checkmark$ Arm and core strength Low maintenance, no  $\checkmark$ moving parts



**Benefits** 

✓ Active - very active ✓ Progression piece Functional

TGO825 Lat Pull Down/Shoulder Press



### **Features**

 $\checkmark$  Wide seats and stainless steel handles ✓ User increased resistance

upper body strength