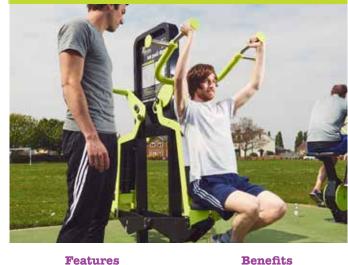

#### Features

✓ Multiple exercises Transfer handles ✓ Back rest

 $\checkmark$  Great for core strength ✓ Family friendly piece Benefits of squat with support