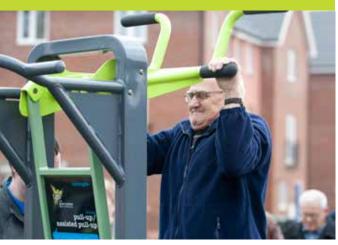

TGO825 Lat Pull Down/Shoulder Press

### **Features**

 $\checkmark$  Wide seats and stainless steel handles ✓ User increased resistance

upper body strength