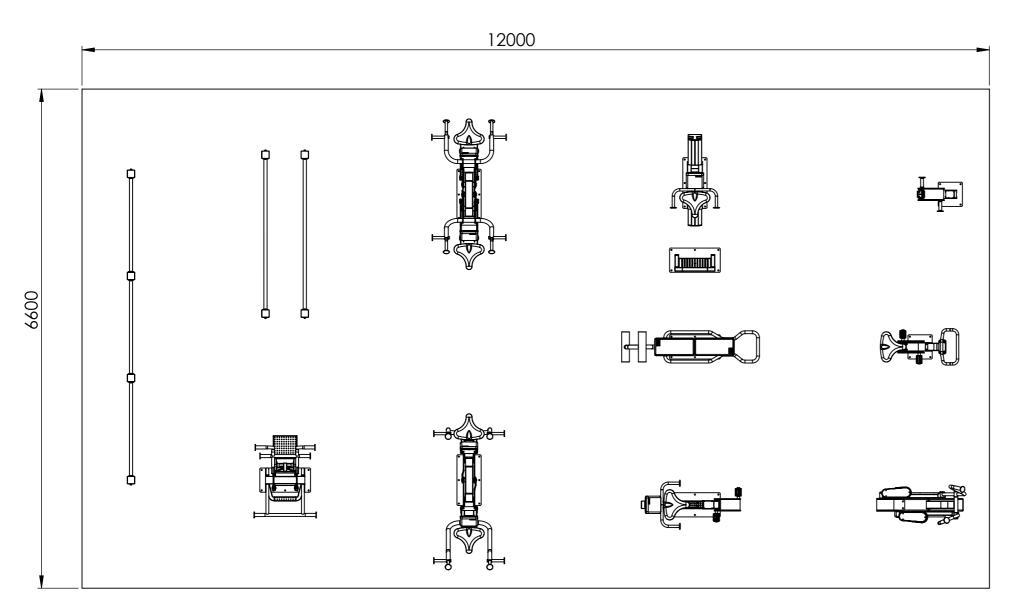

| Gym Name   | Big Community Gym | Gym Code  |          |
|------------|-------------------|-----------|----------|
| Revision   | 01                | Surfacing | Optional |
| Date       | 25/07/2018        | Scale     | 1:50@A3  |
| Drawn By   | SK                | Notes:    |          |
| Checked By |                   |           |          |

Phone: +44 (0)1795 373301
Email: info@tgogc.com
Address: The Old Dairy,
Brogdale Farm
Brogdale Road,
Faversham

ME13 8XZ UK

Kent,

IMPORTANT •

THIS INSTALLATION DRAWING IS MADE TO EN16630 STANDARDS
DIMENSIONS ARE IN MILLIMETRES & FEET - INCHES UNLESS STATED OTHERWISE
MINIMUM 1500 SAFETY CLEARANCE REQUIRED BETWEEN GYM STATIONS & ALL INVADING OBSTACLES
ALL TGO EQUIPMENT DIMENSIONS ARE MEASURED FROM THE CENTRE POINT OF BASE PLATES
ENSURE YOU HAVE READ THE MOST RECENT EDITION OF THE 'TGOGC INSTALLATION AND ASSEMBLY GUIDELINES' AND
RELEVANT 'TGOGC PRODUCT CARDS' PRIOR TO INSTALLATION OF THIS GYM
ANY DISCREPANCIES ARE TO BE REPORT TO TGOGC
ALTERNATIVE SURFACING OPTIONS ARE AVAILABLE