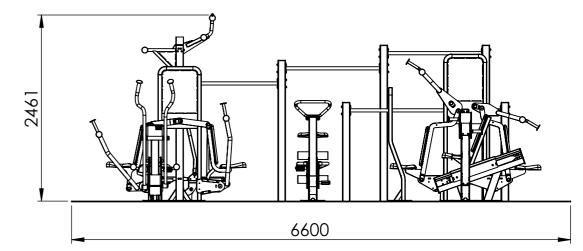

| Gym Name   | Big Community Gym | Gym Code  |          |
|------------|-------------------|-----------|----------|
| Revision   | 01                | Surfacing | Optional |
| Date       | 25/07/2018        | Scale     | 1:50@A3  |
| Drawn By   | SK                | Notes:    |          |
| Checked By |                   |           |          |

Phone: +44 (0)1795 373301
Email: info@tgogc.com
Address: The Old Dairy,
Brogdale Farm
Brogdale Road,
Faversham

ME13 8XZ UK

Kent,

IMPORTANT •

THIS INSTALLATION DRAWING IS MADE TO EN16630 STANDARDS
DIMENSIONS ARE IN MILLIMETRES & FEET - INCHES UNLESS STATED OTHERWISE
MINIMUM 1500 SAFETY CLEARANCE REQUIRED BETWEEN GYM STATIONS & ALL INVADING OBSTACLES
ALL TGO EQUIPMENT DIMENSIONS ARE MEASURED FROM THE CENTRE POINT OF BASE PLATES
ENSURE YOU HAVE READ THE MOST RECENT EDITION OF THE 'TGOGC INSTALLATION AND ASSEMBLY GUIDELINES' AND
RELEVANT 'TGOGC PRODUCT CARDS' PRIOR TO INSTALLATION OF THIS GYM
ANY DISCREPANCIES ARE TO BE REPORT TO TGOGC
ALTERNATIVE SURFACING OPTIONS ARE AVAILABLE