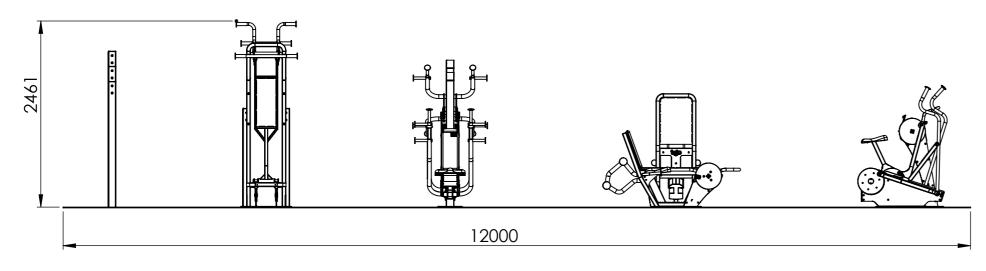

| Gym Name   | Big Community Gym | Gym Code  |          |
|------------|-------------------|-----------|----------|
| Revision   | 01                | Surfacing | Optional |
| Date       | 25/07/2018        | Scale     | 1:50@A3  |
| Drawn By   | SK                | Notes:    |          |
| Checked By |                   |           |          |

Phone: +44 (0)1795 373301
Email: info@tgogc.com
Address: The Old Dairy,
Brogdale Farm
Brogdale Road,
Faversham

ME13 8XZ UK

Kent,

IMPORTANT •

THIS INSTALLATION DRAWING IS MADE TO EN16630 STANDARDS
DIMENSIONS ARE IN MILLIMETRES & FEET - INCHES UNLESS STATED OTHERWISE
MINIMUM 1500 SAFETY CLEARANCE REQUIRED BETWEEN GYM STATIONS & ALL INVADING OBSTACLES
ALL TGO EQUIPMENT DIMENSIONS ARE MEASURED FROM THE CENTRE POINT OF BASE PLATES
ENSURE YOU HAVE READ THE MOST RECENT EDITION OF THE 'TGOGC INSTALLATION AND ASSEMBLY GUIDELINES' AND
RELEVANT 'TGOGC PRODUCT CARDS' PRIOR TO INSTALLATION OF THIS GYM
ANY DISCREPANCIES ARE TO BE REPORT TO TGOGC
ALTERNATIVE SURFACING OPTIONS ARE AVAILABLE