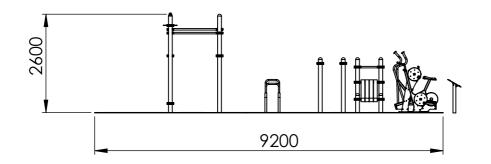

| Gym Name   | Cardio Street Gym | Gym Code  |          |
|------------|-------------------|-----------|----------|
| Revision   | 01                | Surfacing | Wetpour  |
| Date       | 25/07/2018        | Scale     | 1:100@A3 |
| Drawn By   | SK                | Notes:    |          |
| Checked By |                   |           |          |

Phone: +44 (0)1795 373301
Email: info@tgogc.com
Address: The Old Dairy,
Brogdale Farm
Brogdale Road,
Faversham Kent, ME13 8XZ

UK

**IMPORTANT** •

THIS INSTALLATION DRAWING IS MADE TO EN16630 STANDARDS
DIMENSIONS ARE IN MILLIMETRES & FEET - INCHES UNLESS STATED OTHERWISE
MINIMUM 1500 SAFETY CLEARANCE REQUIRED BETWEEN GYM STATIONS & ALL INVADING OBSTACLES
ALL TGO EQUIPMENT DIMENSIONS ARE MEASURED FROM THE CENTRE POINT OF BASE PLATES
ENSURE YOU HAVE READ THE MOST RECENT EDITION OF THE 'TGOGC INSTALLATION AND ASSEMBLY GUIDELINES' AND
RELEVANT 'TGOGC PRODUCT CARDS' PRIOR TO INSTALLATION OF THIS GYM
ANY DISCREPANCIES ARE TO BE REPORT TO TGOGC
ALTERNATIVE SURFACING OPTIONS ARE AVAILABLE