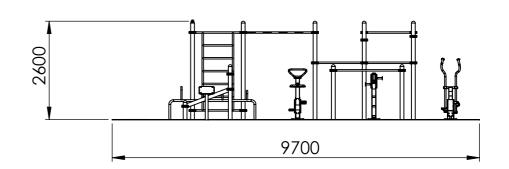

| Gym Name   | Cardio Street Gym | Gym Code  |          |
|------------|-------------------|-----------|----------|
| Revision   | 01                | Surfacing | Wetpour  |
| Date       | 25/07/2018        | Scale     | 1:100@A3 |
| Drawn By   | SK                | Notes:    |          |
| Checked By |                   |           |          |

Phone: +44 (0)1795 373301
Email: info@tgogc.com
Address: The Old Dairy,
Brogdale Farm
Brogdale Road,
Faversham Kent, ME13 8XZ

UK

**IMPORTANT** •

THIS INSTALLATION DRAWING IS MADE TO EN16630 STANDARDS
DIMENSIONS ARE IN MILLIMETRES & FEET - INCHES UNLESS STATED OTHERWISE
MINIMUM 1500 SAFETY CLEARANCE REQUIRED BETWEEN GYM STATIONS & ALL INVADING OBSTACLES
ALL TGO EQUIPMENT DIMENSIONS ARE MEASURED FROM THE CENTRE POINT OF BASE PLATES
ENSURE YOU HAVE READ THE MOST RECENT EDITION OF THE 'TGOGC INSTALLATION AND ASSEMBLY GUIDELINES' AND
RELEVANT 'TGOGC PRODUCT CARDS' PRIOR TO INSTALLATION OF THIS GYM
ANY DISCREPANCIES ARE TO BE REPORT TO TGOGC
ALTERNATIVE SURFACING OPTIONS ARE AVAILABLE