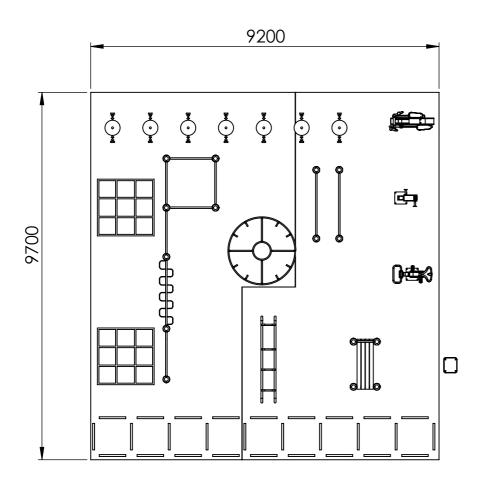

| Gym Name   | Cardio Street Gym | Gym Code  |          |
|------------|-------------------|-----------|----------|
| Revision   | 01                | Surfacing | Wetpour  |
| Date       | 25/07/2018        | Scale     | 1:100@A3 |
| Drawn By   | SK                | Notes:    |          |
| Checked By |                   |           |          |

Phone: +44 (0)1795 373301
Email: info@tgogc.com
Address: The Old Dairy,
Brogdale Farm
Brogdale Road,
Faversham Kent, ME13 8XZ

UK

**IMPORTANT** •

THIS INSTALLATION DRAWING IS MADE TO EN16630 STANDARDS
DIMENSIONS ARE IN MILLIMETRES & FEET - INCHES UNLESS STATED OTHERWISE
MINIMUM 1500 SAFETY CLEARANCE REQUIRED BETWEEN GYM STATIONS & ALL INVADING OBSTACLES
ALL TGO EQUIPMENT DIMENSIONS ARE MEASURED FROM THE CENTRE POINT OF BASE PLATES
ENSURE YOU HAVE READ THE MOST RECENT EDITION OF THE 'TGOGC INSTALLATION AND ASSEMBLY GUIDELINES' AND
RELEVANT 'TGOGC PRODUCT CARDS' PRIOR TO INSTALLATION OF THIS GYM
ANY DISCREPANCIES ARE TO BE REPORT TO TGOGC
ALTERNATIVE SURFACING OPTIONS ARE AVAILABLE