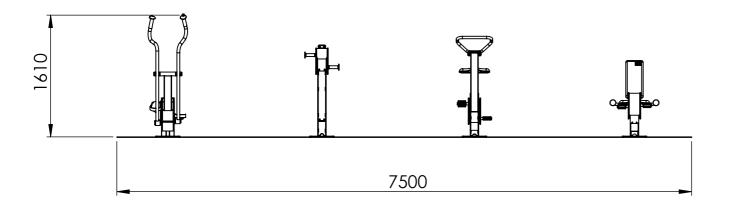

Phone: +44 (0)1795 373301 Email: info@tgogc.com Address: The Old Dairy, Brogdale Farm Brogdale Road, Faversham Kent, ME13 8XZ UK

| IMPORTANT | THIS INSTALLATION DRAWING IS MADE TO EN16630 STANDARDS                                                                   |   |
|-----------|--------------------------------------------------------------------------------------------------------------------------|---|
|           | <ul> <li>DIMENSIONS ARE IN MILLIMETRES &amp; FEET - INCHES UNLESS STATED OTHERWISE</li> </ul>                            |   |
|           | <ul> <li>MINIMUM 1500 SAFETY CLEARANCE REQUIRED BETWEEN GYM STATIONS &amp; ALL INVADING OBSTACLES</li> </ul>             |   |
|           | <ul> <li>ALL TGO EQUIPMENT DIMENSIONS ARE MEASURED FROM THE CENTRE POINT OF BASE PLATES</li> </ul>                       |   |
|           | <ul> <li>ENSURE YOU HAVE READ THE MOST RECENT EDITION OF THE 'TGOGC INSTALLATION AND ASSEMBLY GUIDELINES' AND</li> </ul> |   |
|           | RELEVANT 'TGOGC PRODUCT CARDS' PRIOR TO INSTALLATION OF THIS GYM                                                         | Ś |
|           | ANY DISCREPANCIES ARE TO BE REPORT TO TGOGC                                                                              |   |
|           | ALTERNATIVE SURFACING OPTIONS ARE AVAILABLE                                                                              |   |
|           |                                                                                                                          |   |

1610