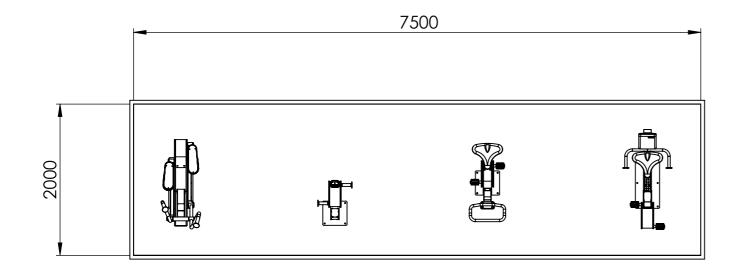

Phone: +44 (0)1795 373301 Email: info@tgogc.com Address: The Old Dairy, Brogdale Farm Brogdale Road, Faversham Kent, ME13 8XZ UK

| IMPORTANT | THIS INSTALLATION DRAWING IS MADE TO EN16630 STANDARDS                                                                   |   |
|-----------|--------------------------------------------------------------------------------------------------------------------------|---|
|           | <ul> <li>DIMENSIONS ARE IN MILLIMETRES &amp; FEET - INCHES UNLESS STATED OTHERWISE</li> </ul>                            |   |
|           | <ul> <li>MINIMUM 1500 SAFETY CLEARANCE REQUIRED BETWEEN GYM STATIONS &amp; ALL INVADING OBSTACLES</li> </ul>             |   |
|           | <ul> <li>ALL TGO EQUIPMENT DIMENSIONS ARE MEASURED FROM THE CENTRE POINT OF BASE PLATES</li> </ul>                       |   |
|           | <ul> <li>ENSURE YOU HAVE READ THE MOST RECENT EDITION OF THE 'TGOGC INSTALLATION AND ASSEMBLY GUIDELINES' AND</li> </ul> |   |
|           | RELEVANT 'TGOGC PRODUCT CARDS' PRIOR TO INSTALLATION OF THIS GYM                                                         | Ś |
|           | ANY DISCREPANCIES ARE TO BE REPORT TO TGOGC                                                                              |   |
|           | ALTERNATIVE SURFACING OPTIONS ARE AVAILABLE                                                                              |   |
|           |                                                                                                                          |   |