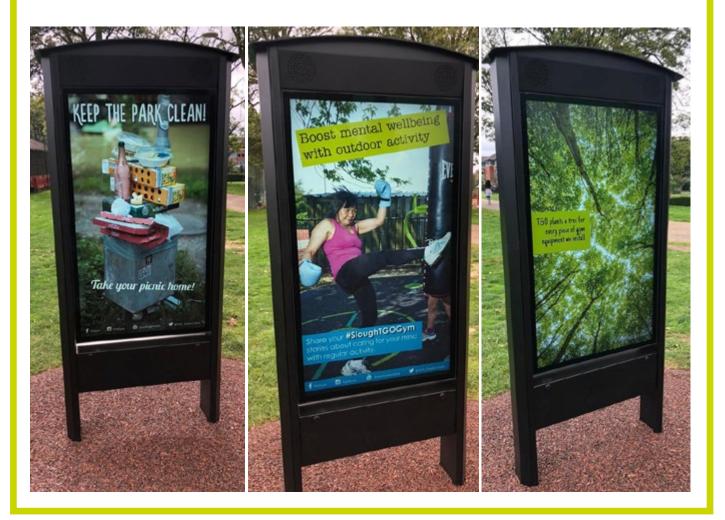

#### TGO gym classes activating your park

• Multiple classes allowing for smaller socially distanced groups rather than one big group per day

- Workouts include HIIT, yoga, Physio and family workouts
- Every class comes with a warm up and a cool down and a PARQ
- Delivers key messaging about the benefits of physical activity
- Delivers key messages about climate action
- Frequency of classes provides more people access to more people
- Friendly, inclusive and easy format
- Multi-screen layouts to provide circuits in case one station is busy
- Great for a wide range of users
- Optional sound available
- 10 trees are planted for each one of installed

### **Specification and Features**

- Multi award winning high quality screen and smart city kiosk.
- Portrait screen for maximum visibility of trainer
- Seamless updates of digital content via 4G
- Wind tested up to 140 mph
- Tested to IP56 standards to provide protection from water and dust,
- Sleek and stylish, yet rugged enough to be installed in any application
- Protects electronic components with filters and cooling fans
- Displays Operating Temperature Range: -22°F to 122°F (-30°C to 50°C)
- Supported internationally
- All weather rated
- Professional screen
- High brightness
- Rs232 capability to switch off at night
- Circa 500 w consumption day and 0.5watts at night.
- Smart screen, Includes 55" XtremeTM High Bright Outdoor Display