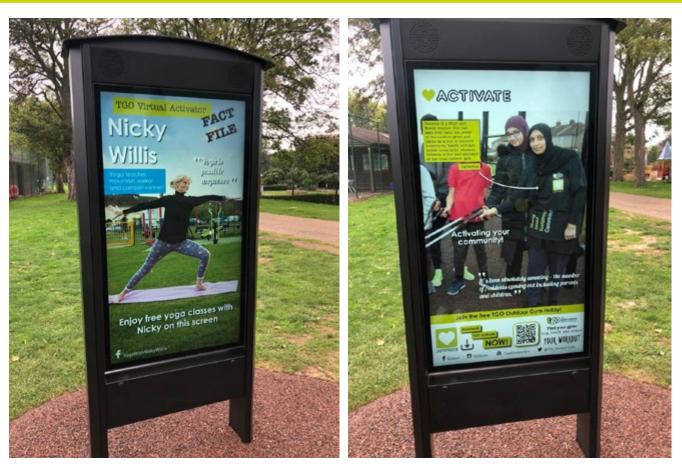

#### Smart activator creens

Watch the promo video here

These **TEE Classes** delivered at TGO gyms on smart screens are community friendly and compliment the gym and park space. The solution offers communities the ability to access a wide range of classes, multiple times a day. The wider access brings the group size

#### TGO gym classes activating your park

• Multiple classes allowing for smaller socially distanced groups rather than one big group per day

- Workouts include HIIT, yoga, Physio and family workouts
- Every class comes with a warm up and a cool down and a PARQ
- Delivers key messaging about the benefits of physical activity
- Delivers key messages about climate action
- Frequency of classes provides more people access to more people
- Friendly, inclusive and easy format
- Multi-screen layouts to provide circuits in case one station is busy
- Great for a wide range of users
- Optional sound available
- 10 trees are planted for each one of installed