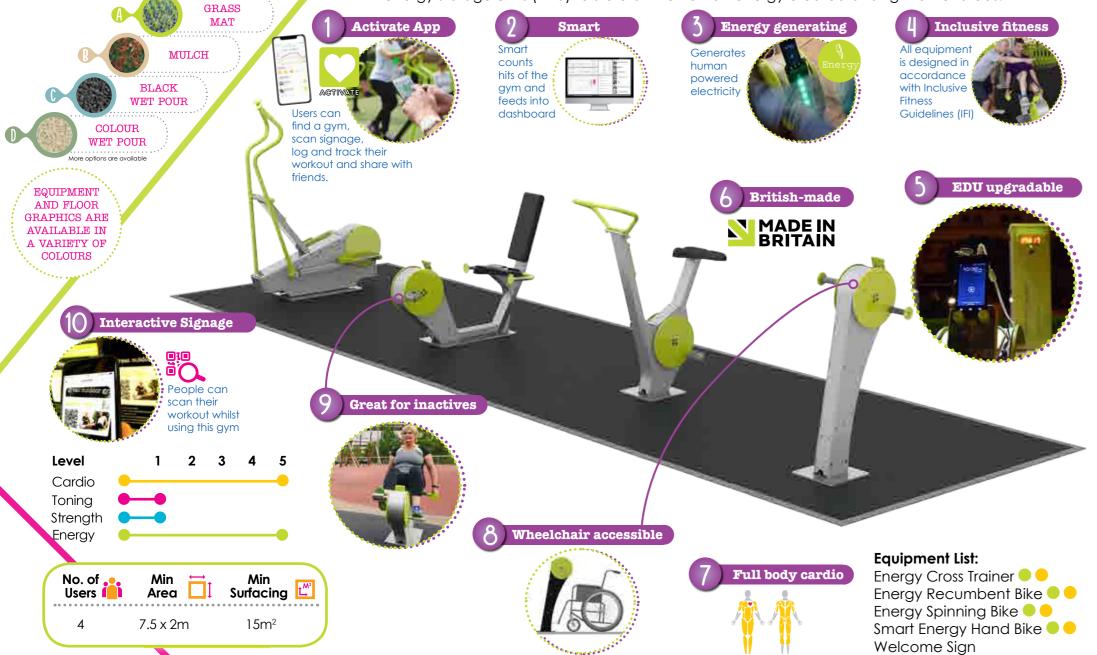

# CHARGE DEVICES POWER PLACES LIGHT SPACES

A world first! Outdoor gym equipment that generates human powered electricity.

Each package we present to you is focused around our Cardio Charge equipment which enables users to;

- Charge their mobile phones or tablets whilst exercising
- Power LED circuits, screens or flooring designed into the space
- Light up coloured LEDs or floodlighting to the space

ENERGY GENERATING EXERCISE EQUIPMENT IN EVERY DESIGN

Energy

Generator connected to user input

Internal electronics (Bluetooth receiver)

TG0862 Energy **Cross Trainer** 

**G** TGO892 Energy **Recumbent Bike** 

TGO908 Energy Hand Bike

TGO971 Energy Spinning Bike

EDU (Energy Display Unit)

United Nations. 2016

Human Power Station 200w