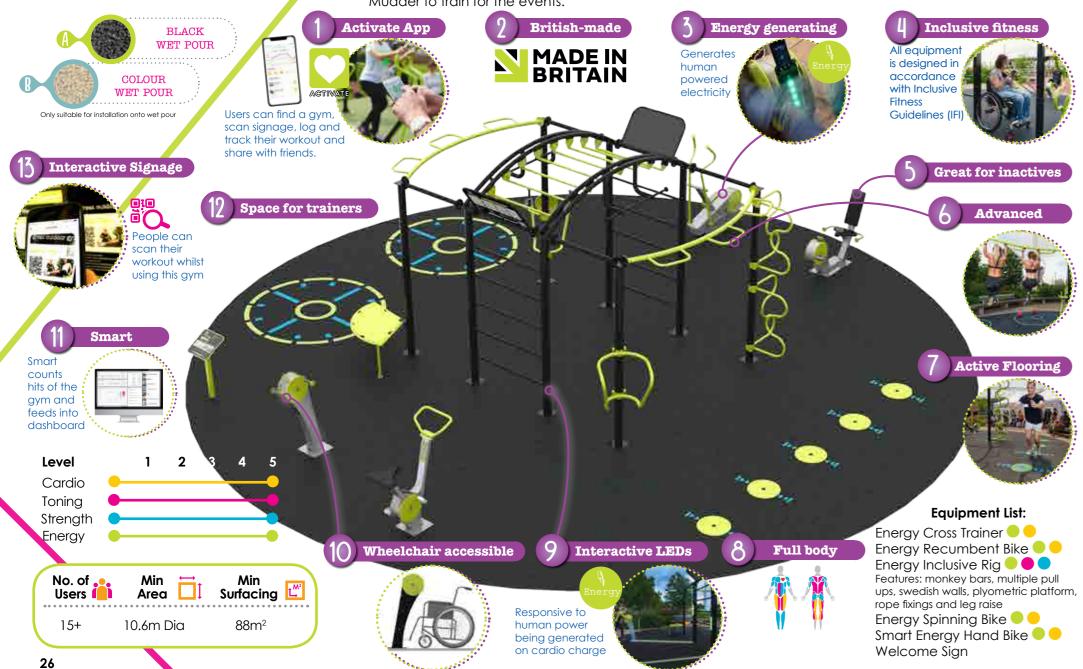

Piloted in Queen Elizabeth Olympic Park, this brilliant smart package offers something for everyone from inactive to active with 4 energy generating pieces, users can charge their phones and light the rig up. The space is a circular design and provides trainers with great circuit stations. The space has been used by Tough Mudder to train for the events.

## Equipment List:

Inclusive Rig 🔴 🔵

Features: monkey bars, multiple pull ups, swedish walls, plyometric platform, rope fixings and leg raise 2 x Smart Energy Hand Bike 🔵 🗧 3 x Smart Energy Recumbent Bike 2 x Parallel Bars Triple Pull Up 2 x benches 2 x Smart Energy Spinning Bike 🔵 🔴 2 x Smart Energy Cross Trainer Pull Ups/ Assisted Pull Ups

Chest Press/Seated Row

Plyometric Boxes (3 different heights)

Class/Yoga Area 🔴 🔵 😑

Running Track

LED Screen

LED Flooring