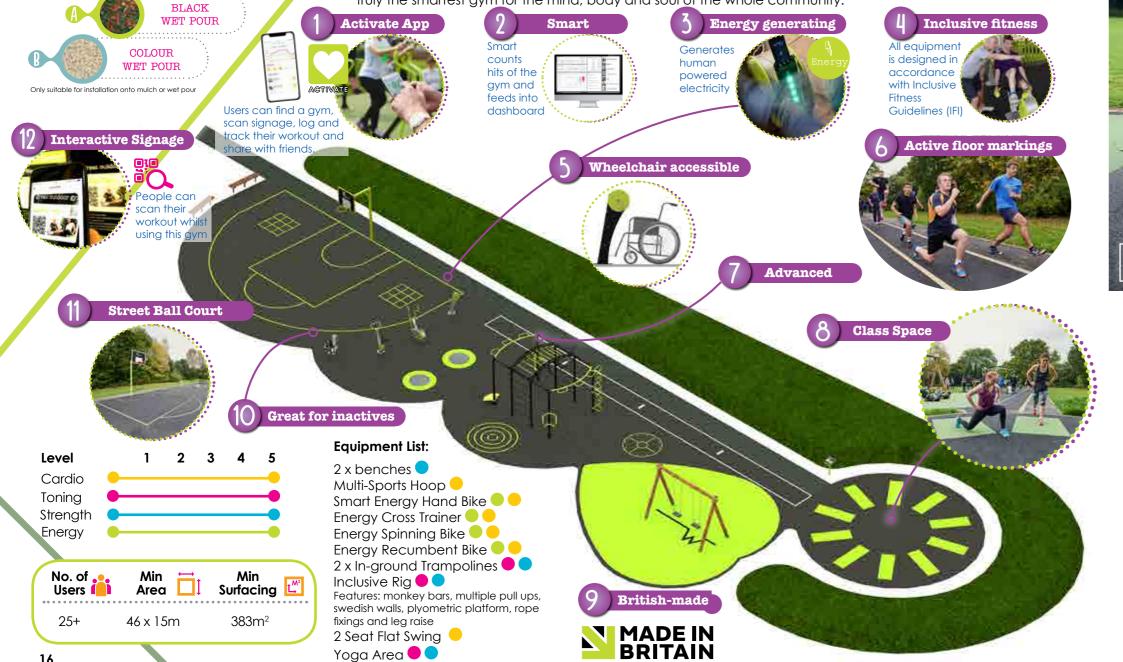

## Family Friendly

Mind, Body and Soul Gym

A unique gym for the mind, body and soul to create an active community that feels more connected to taking part in sustainable activity. Inclusivity is a core theme to this gym with something for all ages, abilities and tastes. Welcoming people new to exercise with its playful design and fun activities, 4 pieces of energy charge cardio equipment, basketball hoop right through to the superactives with our callisthenics rig. This is truly the smartest gym for the mind, body and soul of the whole community.

## Equipment List:

Inclusive Rig 🔴 🔵

Features: monkey bars, multiple pull ups, swedish walls, plyometric platform, rope fixings and leg raise 2 x Smart Energy Hand Bike 🔵 🗧 3 x Smart Energy Recumbent Bike 2 x Parallel Bars Triple Pull Up 2 x benches 2 x Smart Energy Spinning Bike 🔵 🔴 2 x Smart Energy Cross Trainer Pull Ups/ Assisted Pull Ups

Chest Press/Seated Row

Plyometric Boxes (3 different heights)

Class/Yoga Area 🔴 🔵 😑

Running Track

LED Screen

LED Flooring