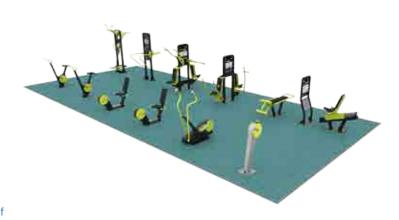

## Zone Gyms

Strength zone

This strength focused zone is in our core 'strength' colourway. It's designed to cater for everyone from inactive to superactives with an energy generating piece, users can charge their phones and measure the hits of the gym. The wide range of equipment right up to our inclusive callisthenics rig provides the best opportunities for individual training, classes and spin off activities creating a hub for the community.

## Key Equipment:

## TG0510 Inclusive Rig

## TG0825 Lat Pull Down/Shoulder Press