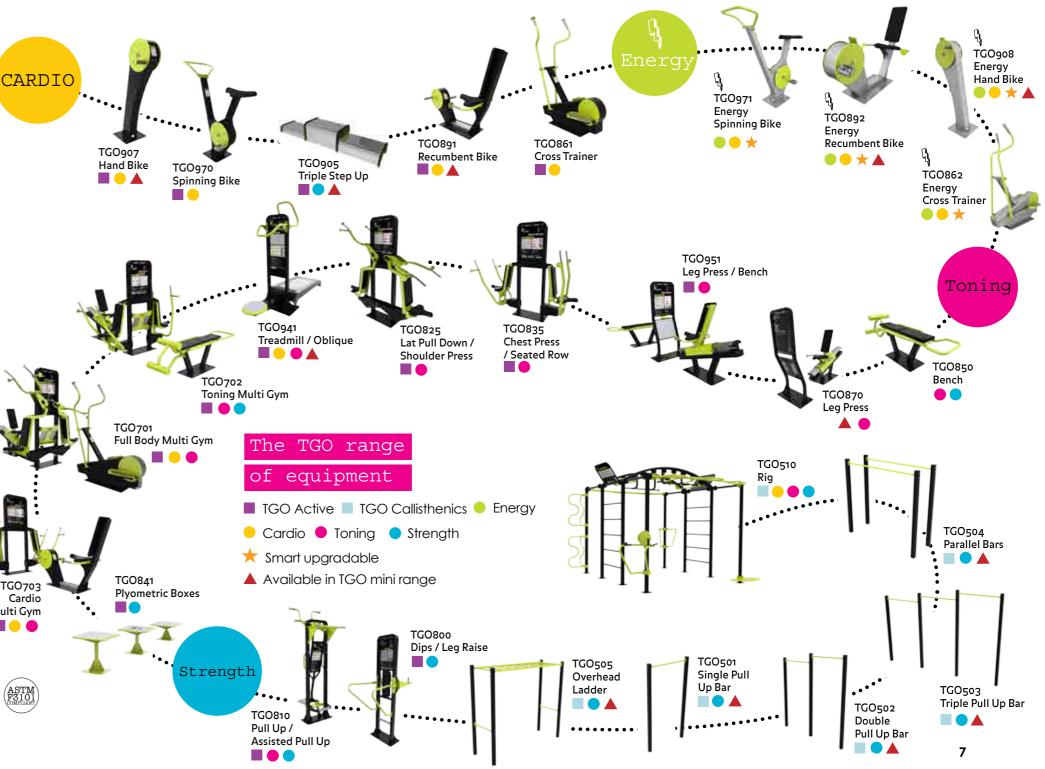

# A RANCE FOR THE WHOLE COMMUNITY

TGO's range of gym equipment provides a full body workout and caters for people new to exercise as well as great equipment for the very active

## Community Gyms

Small Community Gym

Compact in size, designed to create an inclusive, innovative space that caters for people of all abilities from totally inactive to active, bringing a full body workout to the whole community. Our unique 'smart energy' hand bike comes with a dashboard to measure, engage and sustain gym usage.

## Community Gyms

Medium community gym

TGO's design philosophy is to create family friendly, inclusive, innovative spaces that cater for people of all abilities from totally inactive to active, bringing a full body workout to the whole community. This gym offers more progression whilst maintaining inclusivity. Our unique 'smart energy' hand bike comes with a dashboard to measure, engage and sustain gym usage.

## Community Gyms

Big community gym

Big community gym is family friendly, inclusive and innovative and caters for people of all abilities from totally inactive to active, bringing a full body workout to the whole community. This gym offers entry level actiities, progression and challenge whilst maintaining inclusivity throughout. Our unique 'smart energy' hand bike comes with a dashboard to measure, engage and sustain gym usage.