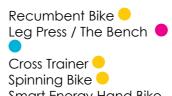

## TG0951 Leg Press / Bench

Triple Pull up bar Parallel Bars Pull ups / Assisted Pull ups

Chest Press/Seated Row

Lat Pull down / Shoulder press

Smart Energy Hand Bike

Welcome Sign

Features

✓ Multiple exercises

Energy

Generator connected to user input

Internal electronics (Bluetooth receiver)

TG0862 Energy **Cross Trainer** 

**G** TGO892 Energy **Recumbent Bike** 

TGO908 Energy Hand Bike

TGO971 Energy Spinning Bike