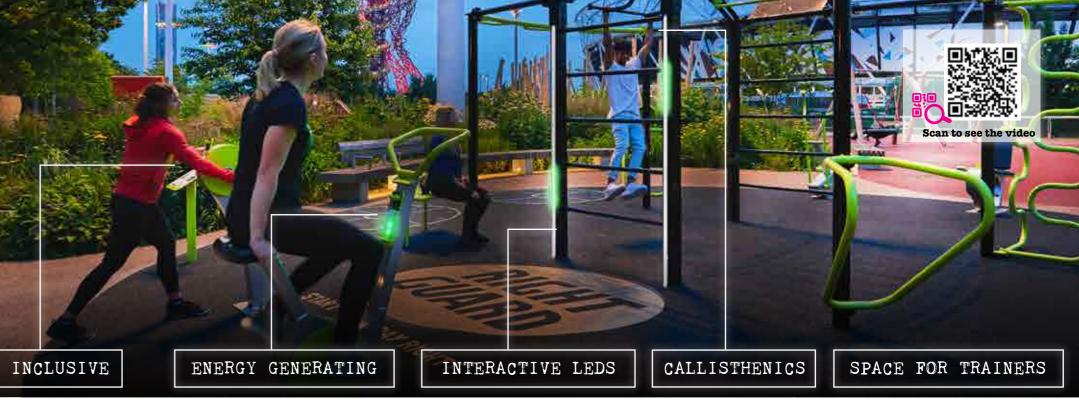

Piloted in Queen Elizabeth Olympic Park, this brilliant smart package offers something for everyone from inactive to active with 4 energy generating pieces, users can charge their phones and light the rig up. The space is a circular design and provides trainers with great circuit stations. The space has been used by Tough Mudder to train for the events.

## THE CONCEPT:

Energy generating focused equipment powering a LED screen to display featured advertising or virtual instructor. Follow circuits lit up on floor, which illuminate the space at night creating an interactive fitness and inspirational space.