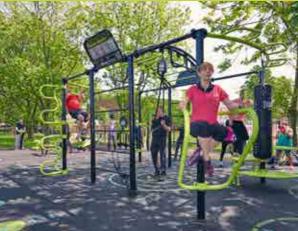

## Bootcamp & Circuit Gyms

Circuit gym

This inclusive smart circuit offers something for everyone from inactive to active with 3 energy generating pieces users can charge their phones. The space is designed as a flowing circuit for the whole community, focused around family friendly activities and also provides trainers with great circuit stations for individual training, classes and spin off activities creating a hub for the community.

## Features

✓ Charge your device using human power ✓ 'Smart' counts hits of gym

## **Benefits** ✓ Wheelchair accessible

✓ Good for targeting people new to exercise