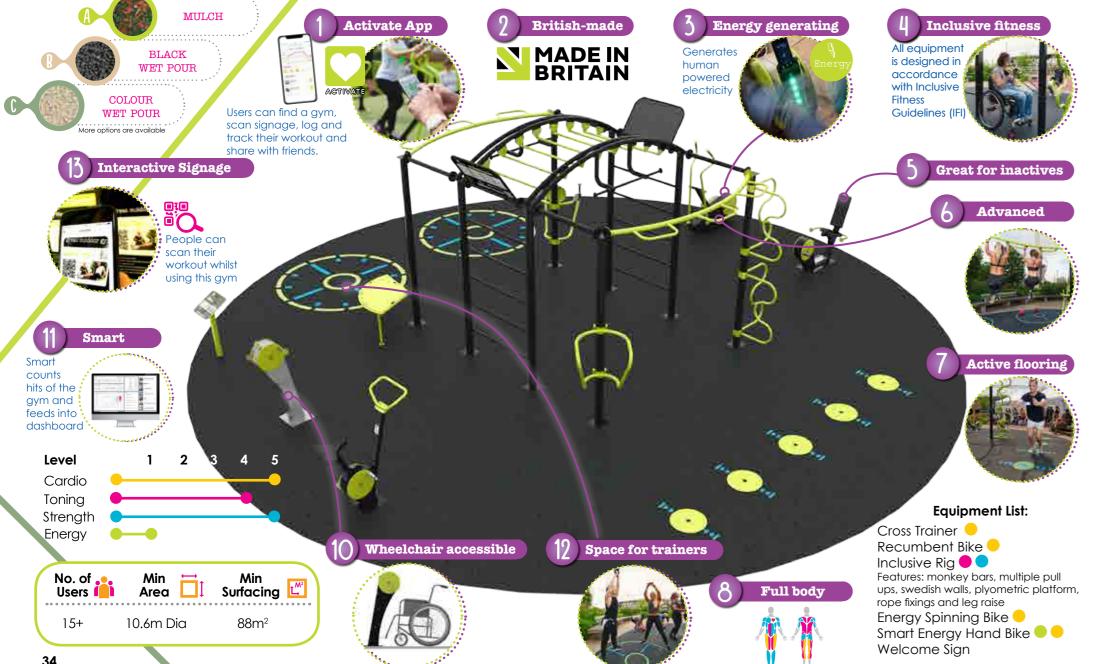

## Community Gyms

Small Community Gym

Compact in size, designed to create an inclusive, innovative space that caters for people of all abilities from totally inactive to active, bringing a full body workout to the whole community. Our unique 'smart energy' hand bike comes with a dashboard to measure, engage and sustain gym usage.

## Key Equipment:

## Features

- ✓ Charge your device using human power ✓ 'Smart' counts hits of gym
- ✓ Wheelchair accessible ✓ Good for targeting people new to exercise

## TGO861 Cross Trainer

TG0825 Lat Pull Down/Shoulder Press

Features ✓ All body cardio workout ✓ Fully enclosed safe mechanism

**Benefits** 

 $\checkmark$  Great for inactives ✓ Low impact

## Features

Advanced exercise features Correct grip diameter

- **Benefits**
- ✓ Great for trainers ✓ Good for TRX bands

Features ✓ Arm and core strength ✓ Low maintenance, no moving parts

## **Benefits** ✓ Active - very active ✓ Progression piece Functional

✓ Wide seats and stainless steel handles ✓ User increased resistance

**Benefits** ✓ Good introduction to upper body strength

✓ Great for progression