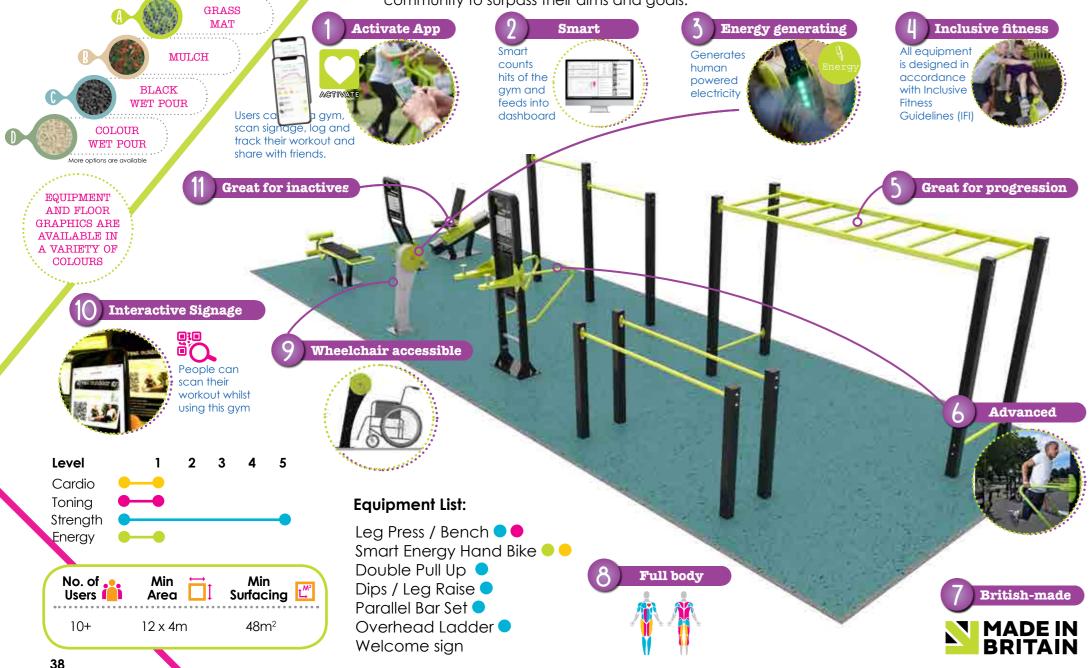

### **Benefits**

Street Workout

Breathe new life into your blank urban space with this Street Workout. The perfect 'all rounder' for your community providing the exact balance between a rewarding cardio workout and a beneficial strength session. An excellent choice catering for all abilities and ages, sure to inspire the community to surpass their aims and goals.

## Key Equipment:

## Features

- ✓ Charge your device using human power ✓ 'Smart' counts hits of gym
- **Benefits** ✓ Wheelchair accessible ✓ Good for targeting people new to exercise

## TGO504 Parallel Bars

✓ Great for trainers

✓ Good for TRX bands

Features

- ✓ Advanced exercise
- ✓ features Correct grip diameter

## TG0951 Leg Press / Bench

### Features

- ✓ Advanced exercise features
- ✓ Correct grip diameter
- ✓ Great for trainers ✓ Good for TRX bands

## Features

- Arm and core strength ✓ Low maintenance, no moving parts
- **Benefits**  Active - very active
   Progression piece Functional

- ✓ Multiple exercises ✓ Transfer handles Back rest

- Benefits
- ✓ Great for core strength Family friendly piece ✓ Benefits of squat with support

## TG0505 Overhead Ladder

- ✓ Intergenerational
- ✓ Multi-use
- ✓ Assisted step
- Progressional

### **Benefits**

 $\checkmark$  Great transition piece for all ages

Cardio Street Gym

This package was inspired to create opportunities for callisthenics and street gym as well as to encourage multigenerational interaction. The space welcomes people new to exercise and allows them to build strength and progress to high fitness levels. Functional floor markings and the layout of equipment make it ideal for fitness groups and families too.