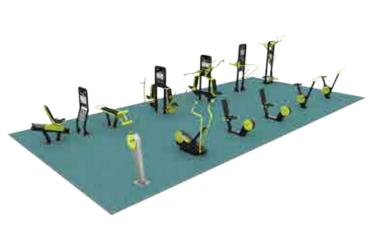

## Zone Gyms

Cardio zone

Inspired by indoor gyms, this is a must have gym for every community aimed at successfully improving the cardiovascular health of its users. A perfect choice for those looking for a fit for purpose gym for all ages and abilities, when space and budget are factors for consideration.

## Key Equipment:

### Features

- human power ✓ 'Smart' counts hits of gym
- $\checkmark$  Charge your device using  $\checkmark$  Wheelchair accessible ✓ Good for targeting people new to exercise

## TGO861 Cross Trainer

 $\checkmark$  Great for inactives

✓ Low impact

Features ✓ All body cardio workout ✓ Fully enclosed safe mechanism