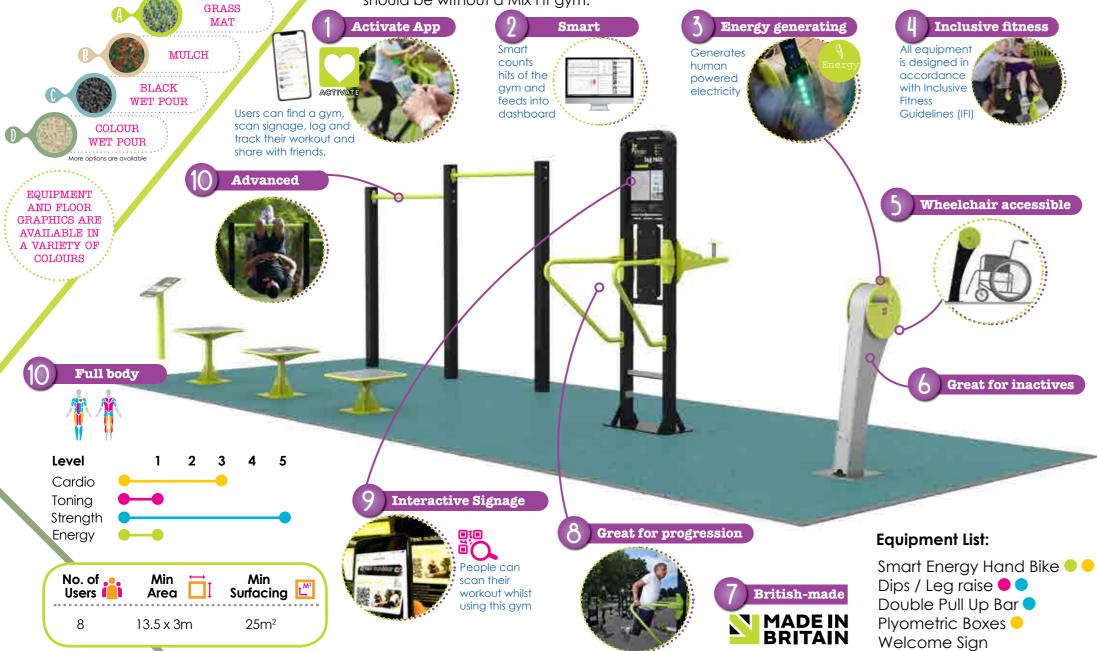

## Small Gyms

Mix Fit

As a stand alone entity or addition to an existing gym, this is proving to be one of our most popular packages. Workouts that will test user's endurance from the armchair athlete, to the budding Olympian. This gym will be in constant use, providing excellent 'value for money'. No urban or community space should be without a Mix Fit gym.

## Key Equipment:

### Features

- human power ✓ 'Smart' counts hits of gym
- $\checkmark$  Charge your device using  $\checkmark$  Wheelchair accessible ✓ Good for targeting
  - people new to exercise

Features ✓ Different height steps

- ✓ Unlimited usage

### Benefits

- ✓ For all ages Inspires creative circuits
- ✓ Great for trainers

### Features

- ✓ Advanced exercise eature
- ✓ Correct grip diameter

### **Benefits**

- ✓ Great for trainers
- ✓ Good for TRX bands

## TGO889 Welcome Sign

## Also available in square layout

Features ✓ Arm and core strength ✓ Low maintenance, no moving parts

**Benefits** ✓ Active - very active Progression piece ✓ Functional

30 Minute Gym

TGO have designed this gym with the government's recommendation of 5 x 30 mins of moderate exercise a week in mind. Whether tight on space or budget, this gym provides the perfect space for the whole community to work out.