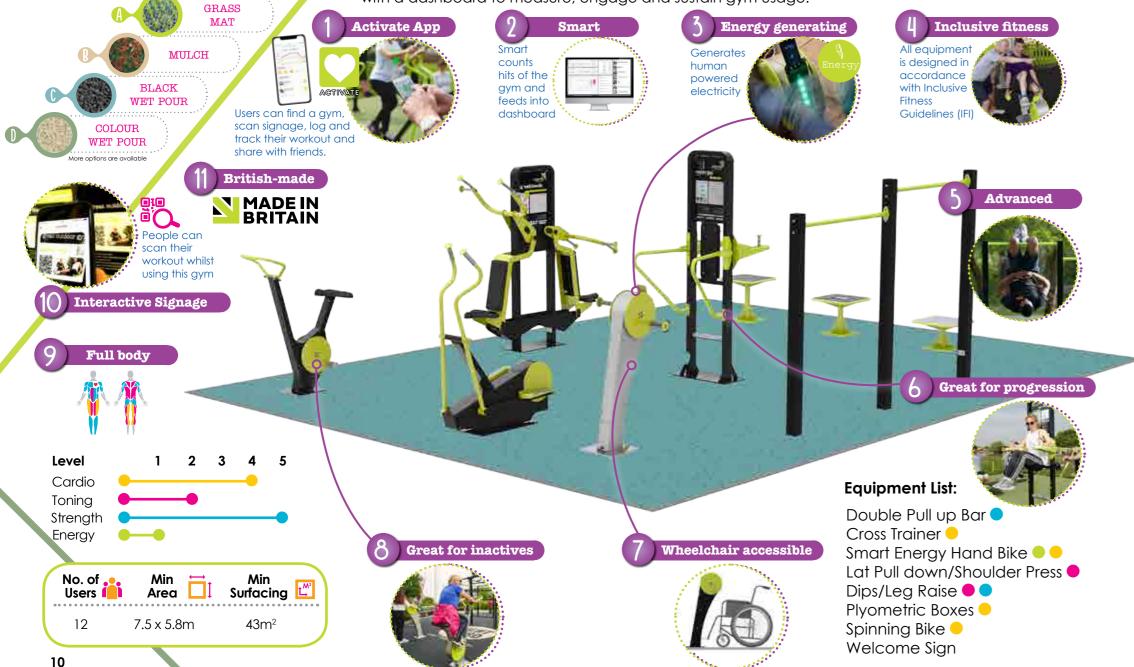

We believe that measurement is key to driving up activity and through these packages, you now can engage and measure the users on your gym and get insight via a dashboard. Users can find the gym, log and track their workout and share progress and check ins on social media.

## Community Gyms

Small Community Gym

Compact in size, designed to create an inclusive, innovative space that caters for people of all abilities from totally inactive to active, bringing a full body workout to the whole community. Our unique 'smart energy' hand bike comes with a dashboard to measure, engage and sustain gym usage.

# CHARGE DEVICES POWER PLACES LIGHT SPACES

A world first! Outdoor gym equipment that generates human powered electricity.

Each package we present to you is focused around our Cardio Charge equipment which enables users to;

- Charge their mobile phones or tablets whilst exercising
- Power LED circuits, screens or flooring designed into the space
- Light up coloured LEDs or floodlighting to the space

ENERGY GENERATING EXERCISE EQUIPMENT IN EVERY DESIGN

Energy

Generator connected to user input

Internal electronics (Bluetooth receiver)

TG0862 Energy **Cross Trainer** 

**G** TGO892 Energy **Recumbent Bike** 

TGO908 Energy Hand Bike

TGO971 Energy Spinning Bike

## Equipment List:

Inclusive Rig 🔴 🔵

Features: monkey bars, multiple pull ups, swedish walls, plyometric platform, rope fixings and leg raise 2 x Smart Energy Hand Bike 🔵 🗧 3 x Smart Energy Recumbent Bike 2 x Parallel Bars Triple Pull Up 2 x benches 2 x Smart Energy Spinning Bike 🔵 🔴 2 x Smart Energy Cross Trainer Pull Ups/ Assisted Pull Ups

Chest Press/Seated Row

Plyometric Boxes (3 different heights)

Class/Yoga Area 🔴 🔵 😑

Running Track

LED Screen

LED Flooring