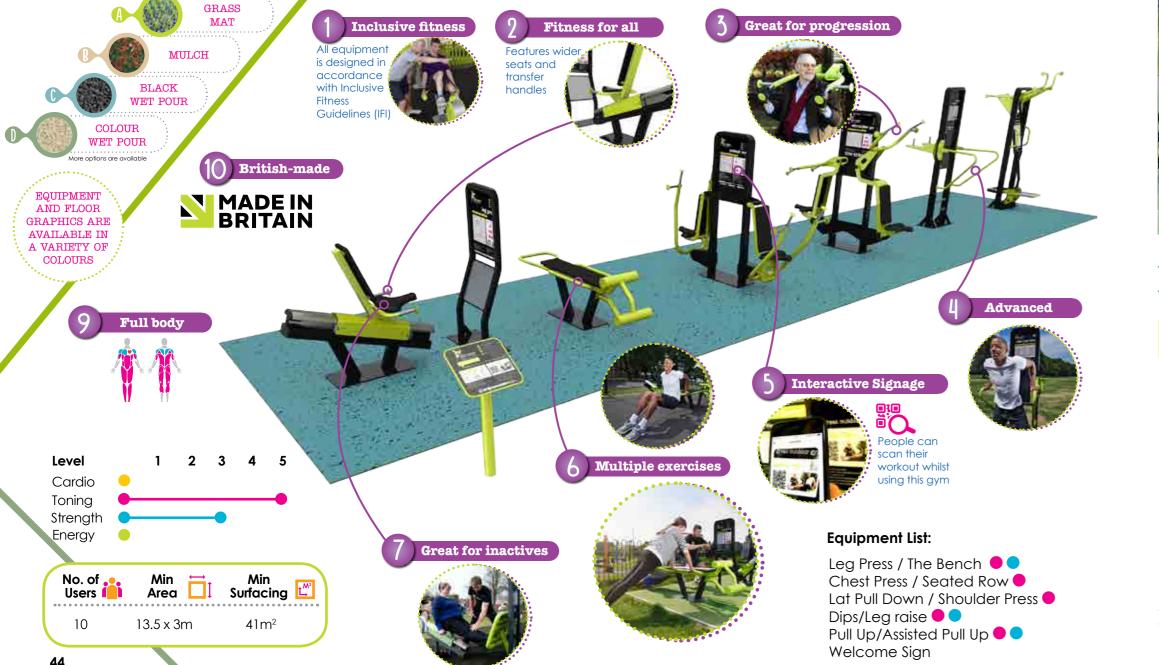

### **Benefits**

- $\checkmark$  Great for building upper
- body strength
- ✓ Key Piece for trainers
- ✓ Good for TRX bands

Tone zone

Strengthen and tone major muscle groups to create a strong body. Regenerate urban spaces with this strength based outdoor gym perfect for the user who wants to work towards the ideal physique whilst offering entry level exercises. This gym can be used by up to 10 users at one time.

## Key Equipment:

## Features

- ✓ Multiple exercises Transfer handles ✓ Back rest
- **Benefits** ✓ Great for core strength
- ✓ Family friendly piece Benefits of squat with support

Features

✓ Progression piece ✓ Inclusive accessible seat and double handles