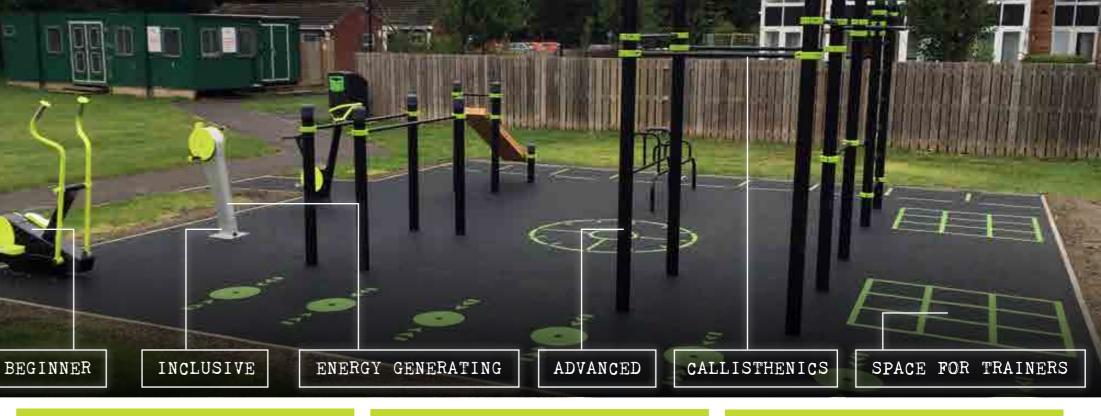

### **Benefits**

 $\checkmark$  Great transition piece for all ages

Cardio Street Gym

This package was inspired to create opportunities for callisthenics and street gym as well as to encourage multigenerational interaction. The space welcomes people new to exercise and allows them to build strength and progress to high fitness levels. Functional floor markings and the layout of equipment make it ideal for fitness groups and families too.