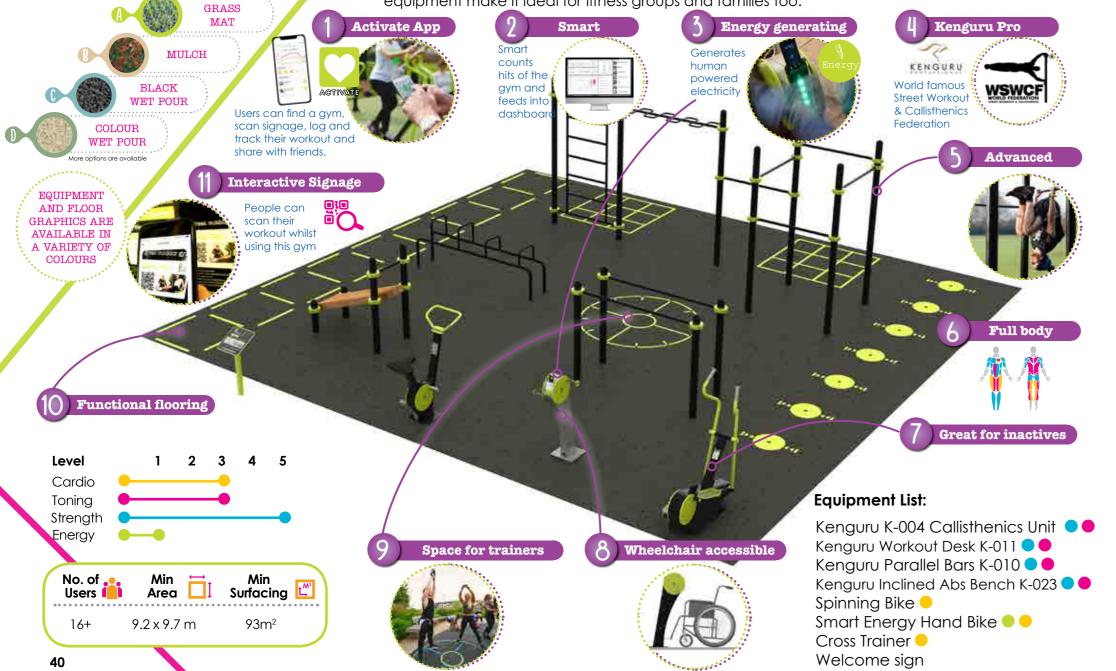

### **Benefits**

 $\checkmark$  Great transition piece for all ages

Cardio Street Gym

This package was inspired to create opportunities for callisthenics and street gym as well as to encourage multigenerational interaction. The space welcomes people new to exercise and allows them to build strength and progress to high fitness levels. Functional floor markings and the layout of equipment make it ideal for fitness groups and families too.

## 908 Energy Hand Bike

# Features ✓ Charge your device using human power ✓ 'Smart' counts hits of gym

### Benefits ✓Wheelchair accessible ✓Good for targeting people new to exercise

Kenguru K-004 Callisthenics Unit

 ✓ Monkey bar, snake, swedish wall and five pullup bars

## Kenguru K-025 Inclinded Abs Benc

 Features
 ✓ Multiple exercises: Leg raises, press ups, incline and decline push ups and stomach crunches

### Benefits

✓ Great for core✓ Family friendly piece

Bar Park

## World famous Kenguru Pro officially approved by World Street Workout and Callisthenics Federation. This package is designed with their equipment to benefit the users with muscular and aerobic conditioning in addition to improving balance, agility and coordination. Promoting healthy lifestyle, forms attraction among young people towards street sports.

### uru K-002 Double Overhead Ladder

Features ✓ Intergenerational ✓ Generous proportions Progressional

Benefits ✓ Good transistion piece for all ages

Features
 ✓ Designed with leading experts of para sport
 ✓ Wheelchair accessible

Benefits ✓ Good for targeting people new to exercise

## Kenguru K-017 Triangular Pull Ups

Features
 ✓ Correct grip diameter
 ✓ Varied height pulls ups
 ✓ Supports gymnastics

### **Benefits**

- $\checkmark$  Great for building upper
- body strength
- ✓ Key Piece for trainers
- ✓ Good for TRX bands

Tone zone

Strengthen and tone major muscle groups to create a strong body. Regenerate urban spaces with this strength based outdoor gym perfect for the user who wants to work towards the ideal physique whilst offering entry level exercises. This gym can be used by up to 10 users at one time.