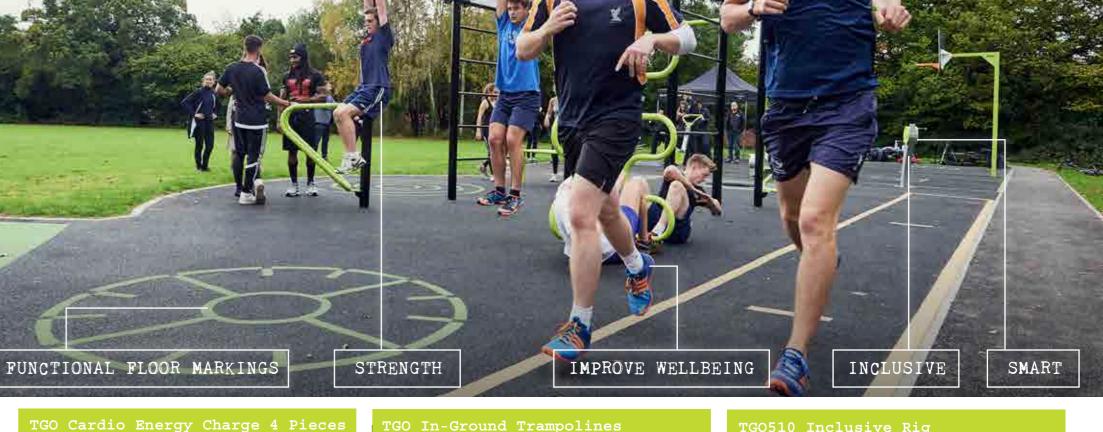

## Bootcamp & Circuit Gyms

Bootcamp

Inspired by the "bootcamp revolution", this gym is encouraging the whole community, whatever their age or ability, to exercise together. The equipment in the gym has been carefully chosen to tackle inactivity and provide everyone with a workout.

## Bootcamp & Circuit Gyms

Circuit gym

This inclusive smart circuit offers something for everyone from inactive to active with 3 energy generating pieces users can charge their phones. The space is designed as a flowing circuit for the whole community, focused around family friendly activities and also provides trainers with great circuit stations for individual training, classes and spin off activities creating a hub for the community.

## Bootcamp & Circuit Gyms

Cardio Circuit

This cardio centric circuit offers something for everyone from inactive to active with an energy generating piece, users can charge their phones and measure the hits of the gym. The space is a circular design and provides trainers with great circuit stations. The equipment has been used by Tough Mudder to train for the events. This space is crowned with an inclusive rig featuring a range of lowered pull ups for wheelchair access.