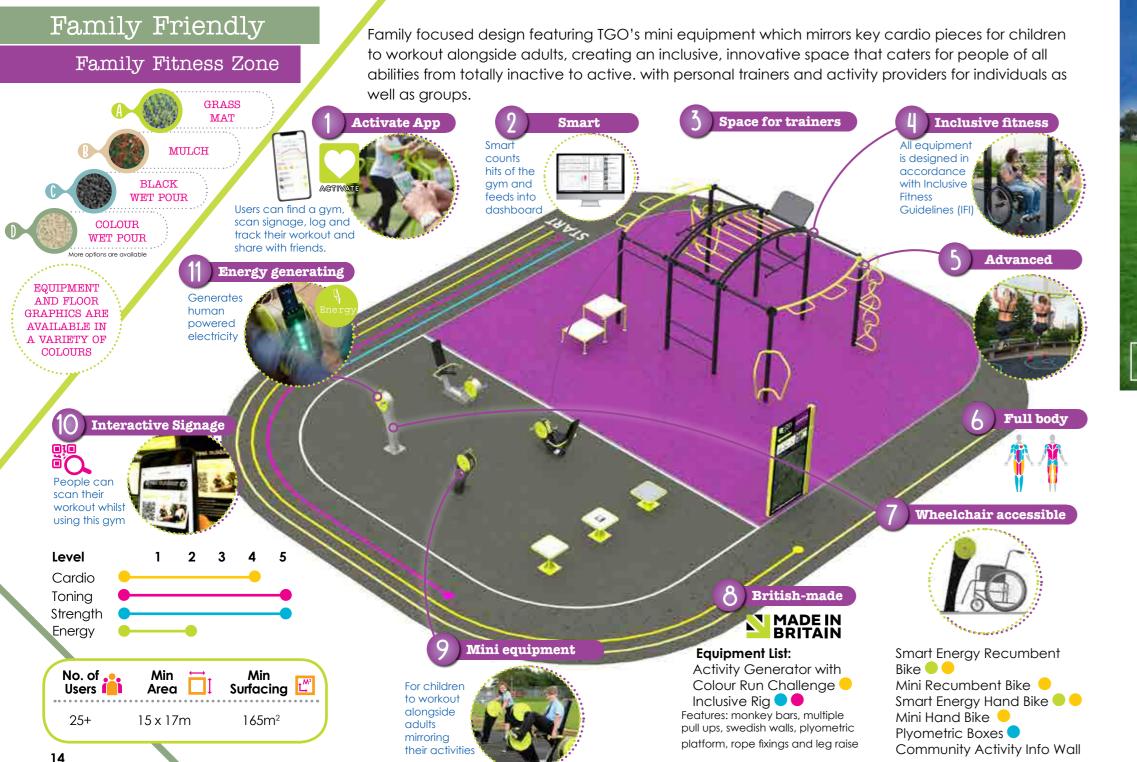

## Community Gyms

Medium community gym

TGO's design philosophy is to create family friendly, inclusive, innovative spaces that cater for people of all abilities from totally inactive to active, bringing a full body workout to the whole community. This gym offers more progression whilst maintaining inclusivity. Our unique 'smart energy' hand bike comes with a dashboard to measure, engage and sustain gym usage.

## Key Equipment:

## Features

human power ✓ 'Smart' counts hits of gym

**Benefits** ✓ Charge your device using ↓ Wheelchair accessible ✓ Good for targeting people new to exercise

Features 1 Familiar exercise Resistance

**Benefits** ✓ Great for people new to exercise ✓ Low impact

### Features Advanced exercise

1 eature ✓ Correct grip diameter

### **Benefits**

- ✓ Great for trainers
- Good for TRX bands

TGO800 Dips/Leg Raise

## Features

✓ Arm and core strength ✓ Low maintenance, no moving parts

## **Benefits**

✓ Active - very active ✓ Progression piece Functional

TG08825 Lat Pull Down/Shoulder Press

Features ✓ Wide seats and stainless steel handles ✓ User increased resistance **Benefits** 

✓ Good introduction to upper body strength ✓ Great for progression