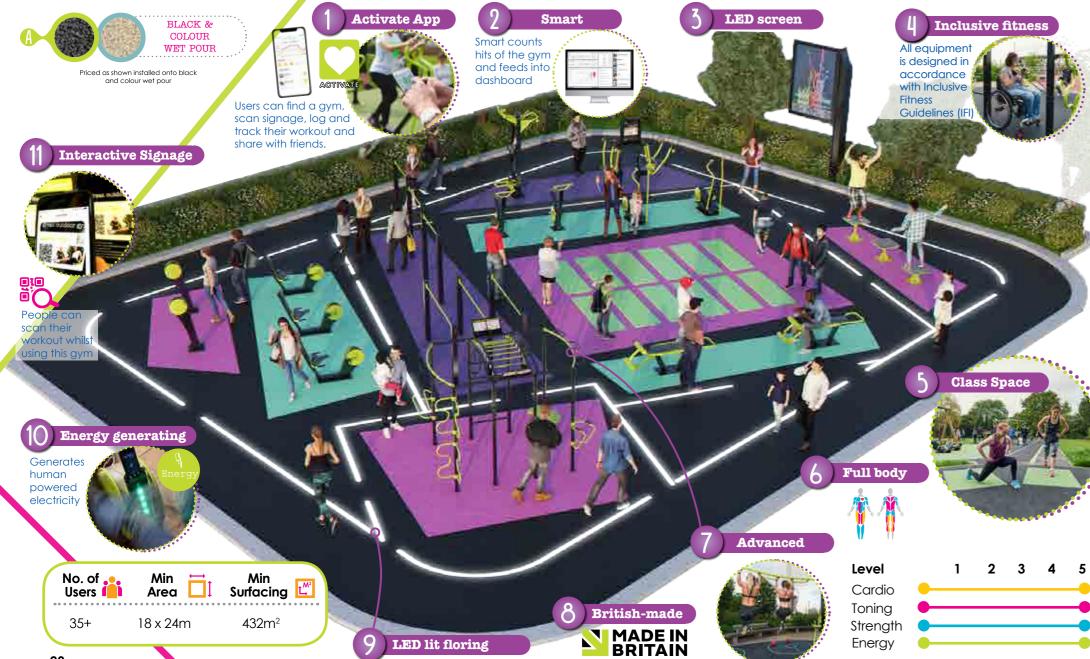

Activating your community

NEW PACKAGE COLLECTION STRONG SMART SUSTAINABLE

# STRONG SMART

NEW PACKAGE COLLECTION

# SUSTAINABLE

## STRONG SMART SUSTAINABLE FOR COMMUNITY ACTIVATION

## Intro

Welcome to our most exciting packages to date. We have learnt a lot from the past installation of 1000 gyms. We have now developed the most inclusive and functional gyms for the whole community with incorporated technology and our new app 'Activate' to make them smart.

Our philosophy is to create a journey for someone new to exercise all the way to them being very active.

Made in Britain, our fitness range excludes no one from the benefit of exercise. Even our new rig has lowered bar access for wheelchair user pull ups.

We believe that measurement is key to driving up activity and through these packages, you now can engage and measure the users on your gym and get insight via a dashboard. Users can find the gym, log and track their workout and share progress and check ins on social media.

Gyms also feature energy generating equipment, more callisthenics and more family activities.

This is a bright green new era for TGO gyms and your community.