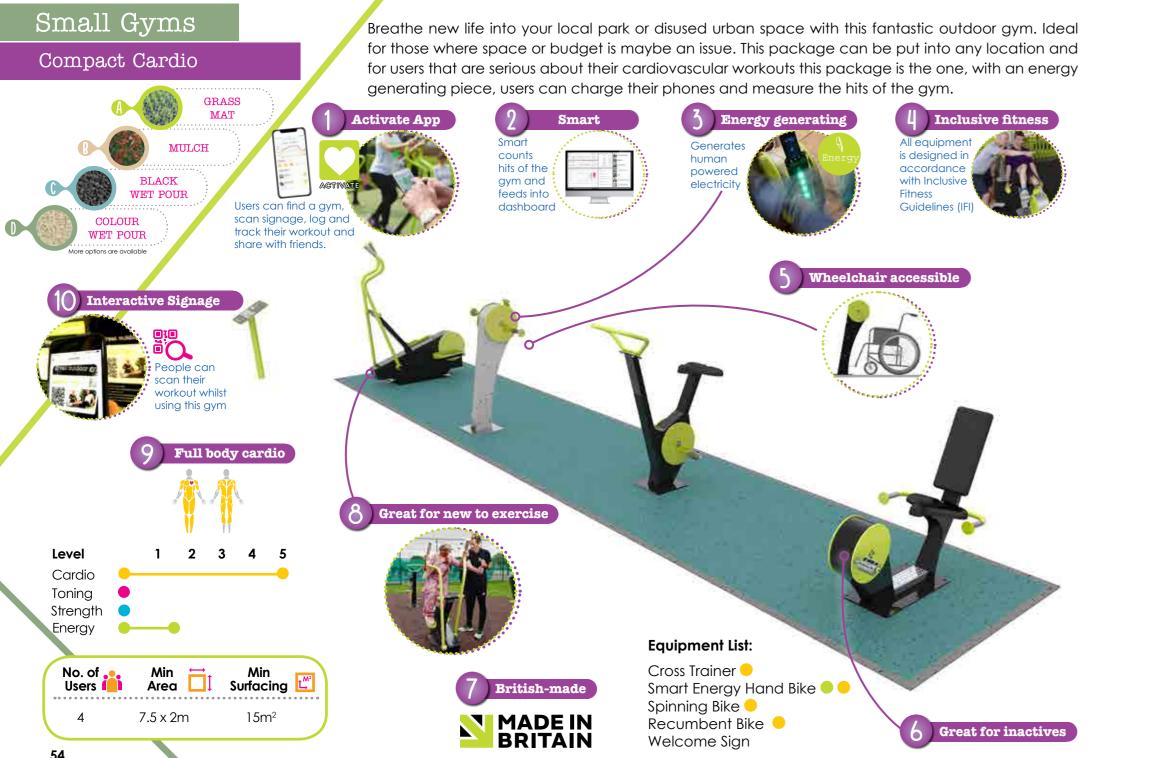

## Small Gyms

Mix Fit

As a stand alone entity or addition to an existing gym, this is proving to be one of our most popular packages. Workouts that will test user's endurance from the armchair athlete, to the budding Olympian. This gym will be in constant use, providing excellent 'value for money'. No urban or community space should be without a Mix Fit gym.

## Key Equipment:

### Features

- human power ✓ 'Smart' counts hits of gym
- $\checkmark$  Charge your device using  $\checkmark$  Wheelchair accessible ✓ Good for targeting
  - people new to exercise

Features ✓ Different height steps

- ✓ Unlimited usage

### Benefits

- ✓ For all ages Inspires creative circuits
- ✓ Great for trainers

### Features

- ✓ Advanced exercise eature
- ✓ Correct grip diameter

### **Benefits**

- ✓ Great for trainers
- ✓ Good for TRX bands

## TGO889 Welcome Sign

## Also available in square layout

Features ✓ Arm and core strength ✓ Low maintenance, no moving parts

**Benefits** ✓ Active - very active Progression piece ✓ Functional

30 Minute Gym

TGO have designed this gym with the government's recommendation of 5 x 30 mins of moderate exercise a week in mind. Whether tight on space or budget, this gym provides the perfect space for the whole community to work out.