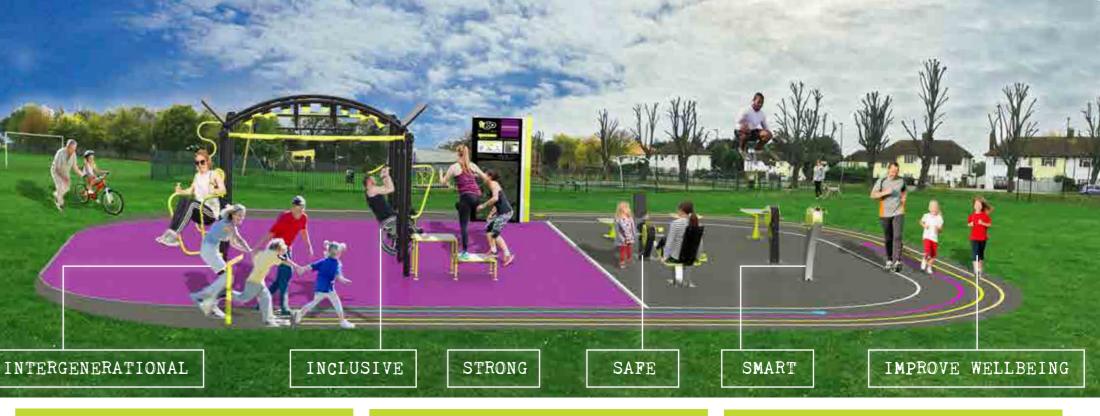

## Community Gyms

Medium community gym

TGO's design philosophy is to create family friendly, inclusive, innovative spaces that cater for people of all abilities from totally inactive to active, bringing a full body workout to the whole community. This gym offers more progression whilst maintaining inclusivity. Our unique 'smart energy' hand bike comes with a dashboard to measure, engage and sustain gym usage.

## Community Gyms

Big community gym

Big community gym is family friendly, inclusive and innovative and caters for people of all abilities from totally inactive to active, bringing a full body workout to the whole community. This gym offers entry level actiities, progression and challenge whilst maintaining inclusivity throughout. Our unique 'smart energy' hand bike comes with a dashboard to measure, engage and sustain gym usage.