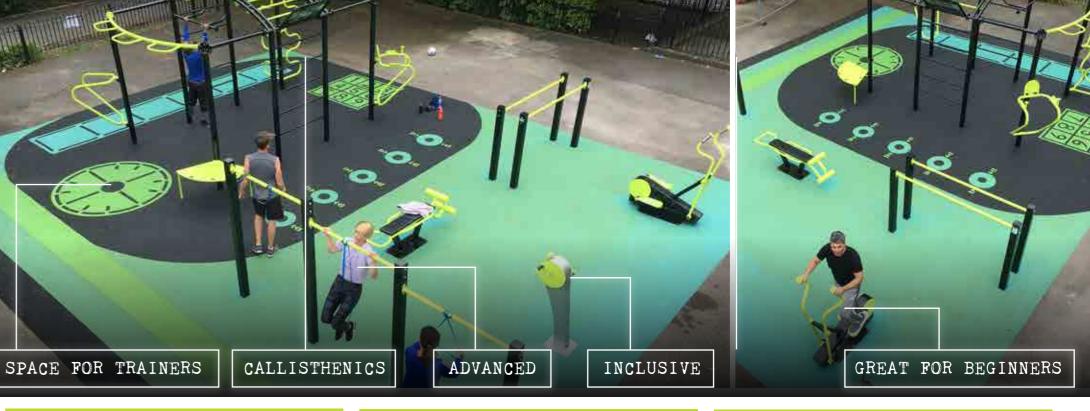

## TG0861 Cross Trainer

Features ✓ All body cardio workout ✓ Fully enclosed safe mechanism

**Benefits**  $\checkmark$  Great for inactives ✓ Low impact

added

The benefits for the user include muscular and aerobic conditioning in addition to improving balance, agility and coordination making it ideal for community parks, primary and secondary schools.