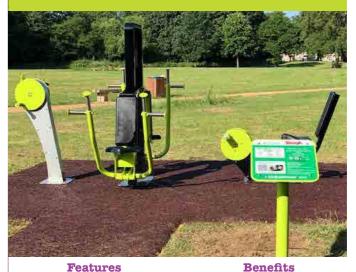

## Community Gyms

Medium community gym

TGO's design philosophy is to create family friendly, inclusive, innovative spaces that cater for people of all abilities from totally inactive to active, bringing a full body workout to the whole community. This gym offers more progression whilst maintaining inclusivity. Our unique 'smart energy' hand bike comes with a dashboard to measure, engage and sustain gym usage.

## Key Equipment:

## Features

human power ✓ 'Smart' counts hits of gym

**Benefits** ✓ Charge your device using ↓ Wheelchair accessible ✓ Good for targeting people new to exercise

Features 1 Familiar exercise Resistance

**Benefits** ✓ Great for people new to exercise ✓ Low impact