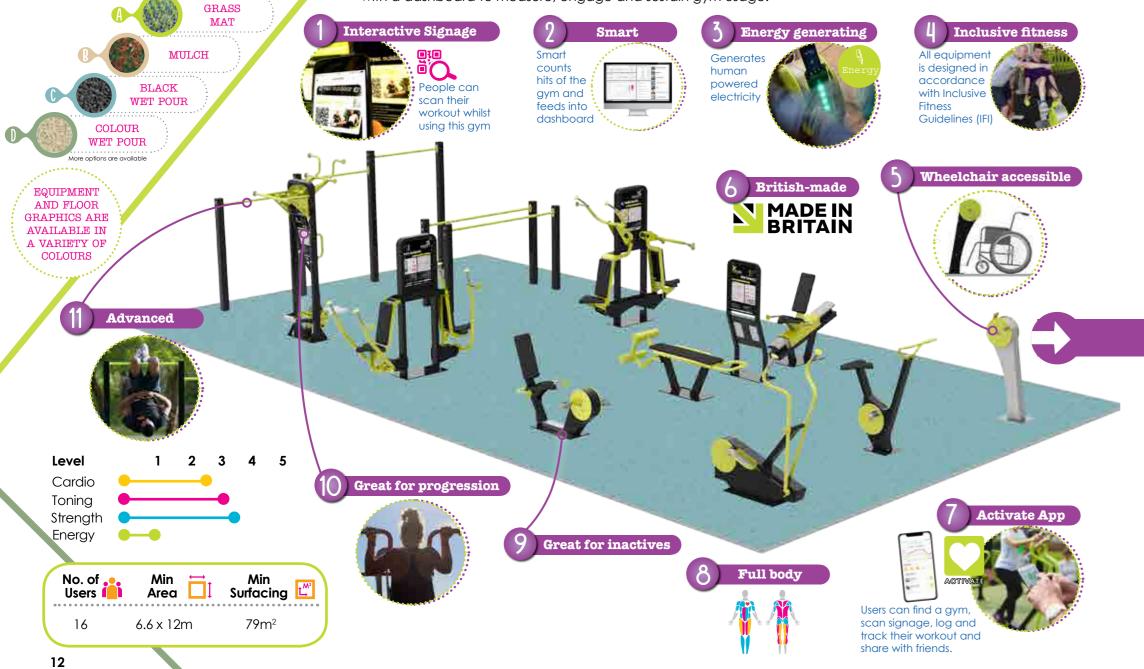

We believe that measurement is key to driving up activity and through these packages, you now can engage and measure the users on your gym and get insight via a dashboard. Users can find the gym, log and track their workout and share progress and check ins on social media.

## Community Gyms

Small Community Gym

Compact in size, designed to create an inclusive, innovative space that caters for people of all abilities from totally inactive to active, bringing a full body workout to the whole community. Our unique 'smart energy' hand bike comes with a dashboard to measure, engage and sustain gym usage.