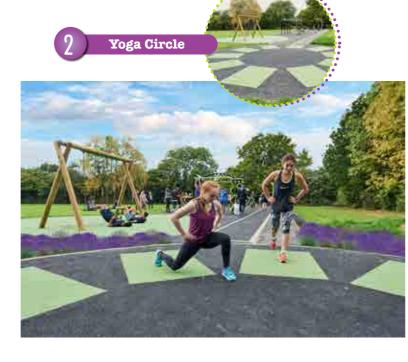

Yoga semi-circle

A small or larger class area with spongey wetpour surface with floor mat design inlaid inspires users to do floor exercises like pilates and yoga.

3) Mindful maze

•••••••

.....

Mindful maze, active mind, active body. A walking labyrinth encourages positive effects of stress relief and staying present.