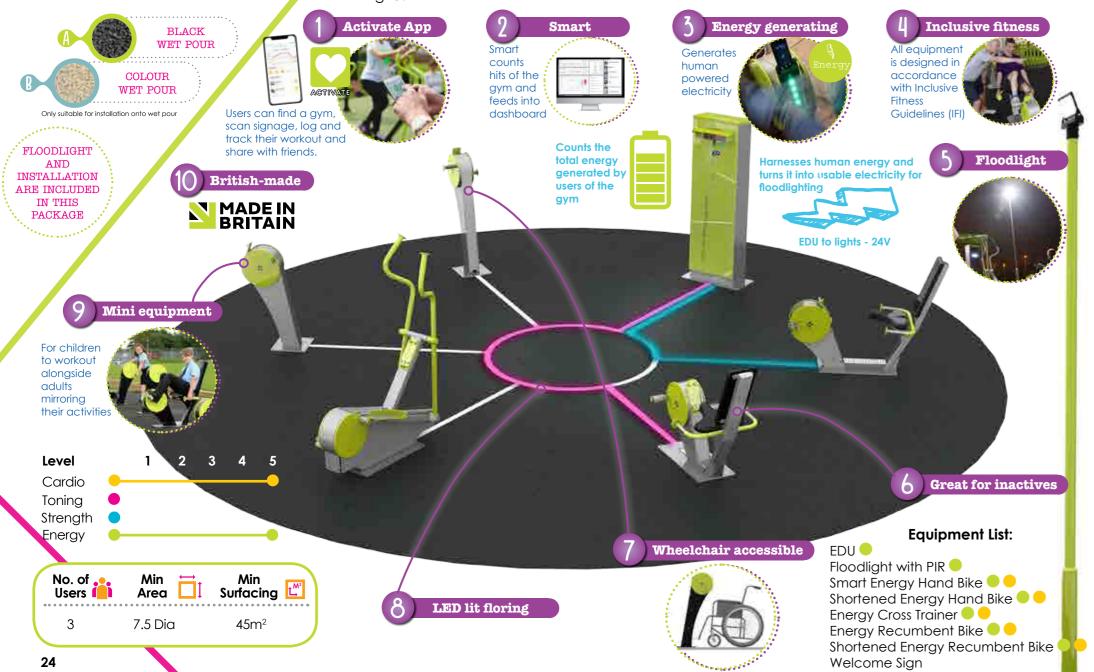

# CHARGE DEVICES POWER PLACES LIGHT SPACES

A world first! Outdoor gym equipment that generates human powered electricity.

Each package we present to you is focused around our Cardio Charge equipment which enables users to;

- Charge their mobile phones or tablets whilst exercising
- Power LED circuits, screens or flooring designed into the space
- Light up coloured LEDs or floodlighting to the space

ENERGY GENERATING EXERCISE EQUIPMENT IN EVERY DESIGN

Energy

Generator connected to user input

Internal electronics (Bluetooth receiver)

TG0862 Energy **Cross Trainer** 

**G** TGO892 Energy **Recumbent Bike** 

TGO908 Energy Hand Bike

TGO971 Energy Spinning Bike

EDU (Energy Display Unit)

United Nations. 2016

Human Power Station 200w

## Introducing a world unique concept active spaces that generate electricity! Put activity into any location so users can exercise whilst charging their mobile devices. Coventry Council managed to turn a seditary taxi rank at their City train station into a hub of activity. Add one of our unique energy storage units (EDU) to store all the human energy created and light other areas.