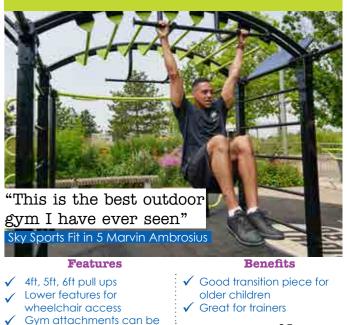

## Benefits Designed for users of Smaller stature and young

✓ 4ft, 5ft, 6ft pull ups  $\checkmark$  gym attachments can be people under 1.4m tall added

## **Benefits**

✓ Good transition piece for older children