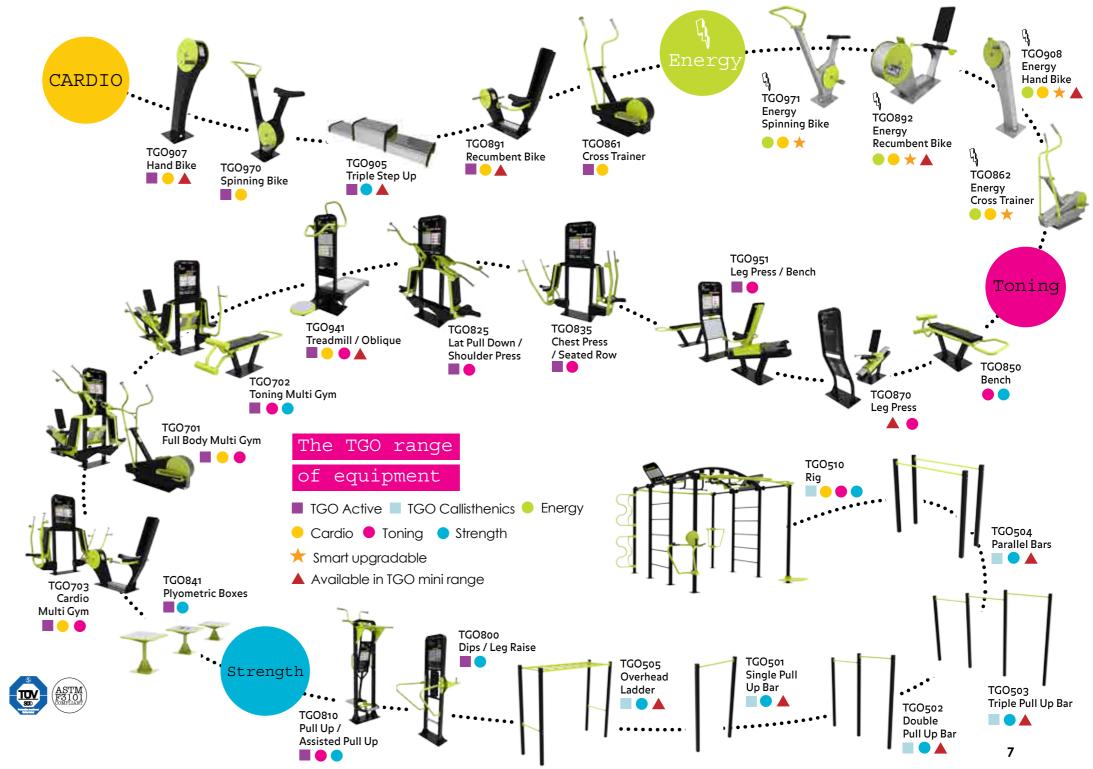

# A RANCE FOR THE WHOLE COMMUNITY

TGO's range of gym equipment provides a full body workout and caters for people new to exercise as well as great equipment for the very active

## Community Gyms

Small Community Gym

Compact in size, designed to create an inclusive, innovative space that caters for people of all abilities from totally inactive to active, bringing a full body workout to the whole community. Our unique 'smart energy' hand bike comes with a dashboard to measure, engage and sustain gym usage.

## Community Gyms

Medium community gym

TGO's design philosophy is to create family friendly, inclusive, innovative spaces that cater for people of all abilities from totally inactive to active, bringing a full body workout to the whole community. This gym offers more progression whilst maintaining inclusivity. Our unique 'smart energy' hand bike comes with a dashboard to measure, engage and sustain gym usage.

## Community Gyms

Big community gym

Big community gym is family friendly, inclusive and innovative and caters for people of all abilities from totally inactive to active, bringing a full body workout to the whole community. This gym offers entry level actiities, progression and challenge whilst maintaining inclusivity throughout. Our unique 'smart energy' hand bike comes with a dashboard to measure, engage and sustain gym usage.