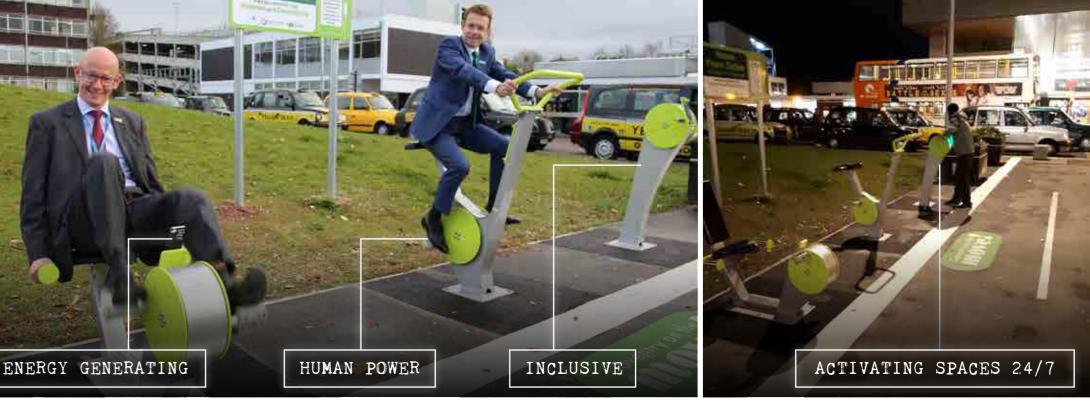

# CHARGE DEVICES POWER PLACES LIGHT SPACES

A world first! Outdoor gym equipment that generates human powered electricity.

Each package we present to you is focused around our Cardio Charge equipment which enables users to;

- Charge their mobile phones or tablets whilst exercising
- Power LED circuits, screens or flooring designed into the space
- Light up coloured LEDs or floodlighting to the space

ENERGY GENERATING EXERCISE EQUIPMENT IN EVERY DESIGN