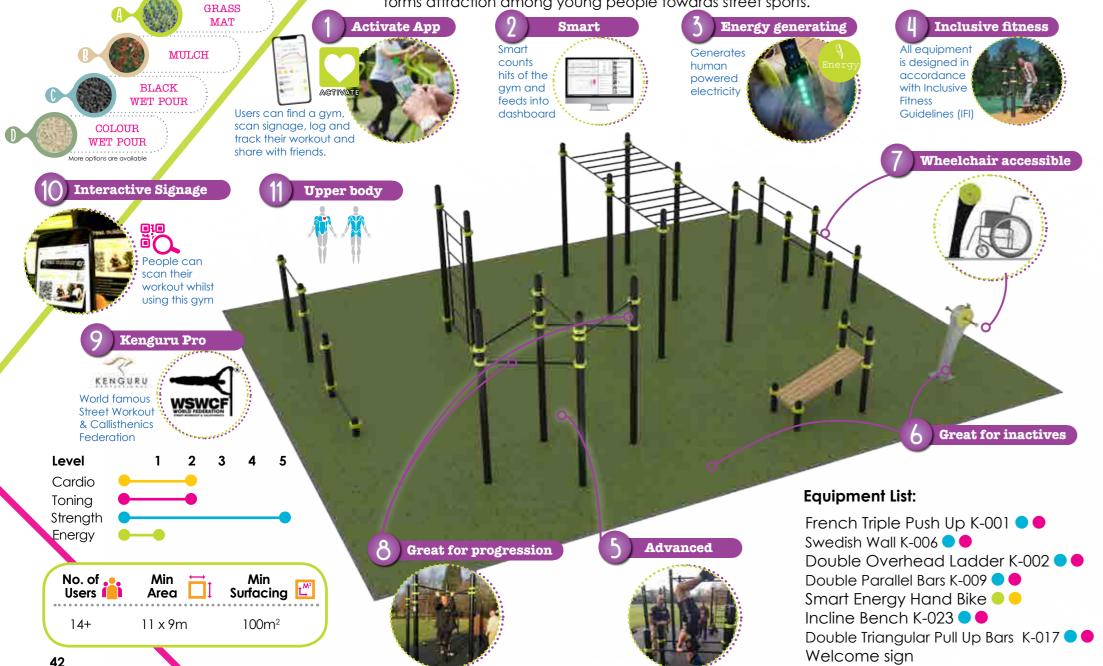

## World famous Kenguru Pro officially approved by World Street Workout and Callisthenics Federation. This package is designed with their equipment to benefit the users with muscular and aerobic conditioning in addition to improving balance, agility and coordination. Promoting healthy lifestyle, forms attraction among young people towards street sports.

### uru K-002 Double Overhead Ladder

Features ✓ Intergenerational ✓ Generous proportions Progressional

Benefits ✓ Good transistion piece for all ages

Features
 ✓ Designed with leading experts of para sport
 ✓ Wheelchair accessible

Benefits ✓ Good for targeting people new to exercise

## Kenguru K-017 Triangular Pull Ups

Features
 ✓ Correct grip diameter
 ✓ Varied height pulls ups
 ✓ Supports gymnastics

### **Benefits**

- $\checkmark$  Great for building upper
- body strength
- ✓ Key Piece for trainers
- ✓ Good for TRX bands

Tone zone

Strengthen and tone major muscle groups to create a strong body. Regenerate urban spaces with this strength based outdoor gym perfect for the user who wants to work towards the ideal physique whilst offering entry level exercises. This gym can be used by up to 10 users at one time.