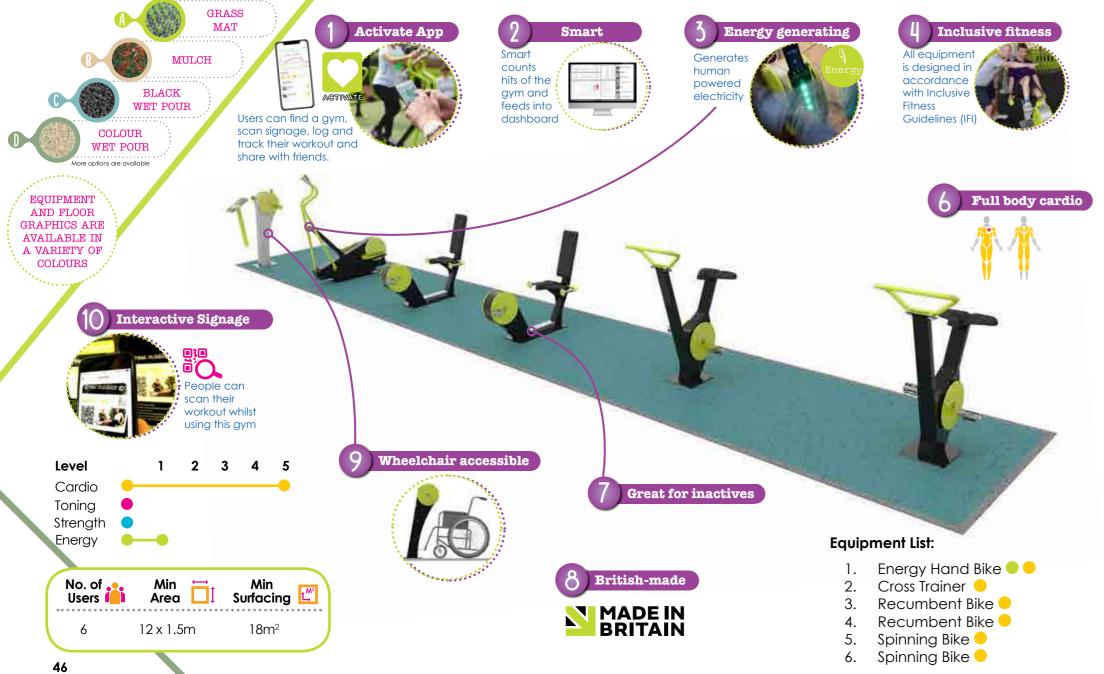

## Zone Gyms

Cardio zone

Inspired by indoor gyms, this is a must have gym for every community aimed at successfully improving the cardiovascular health of its users. A perfect choice for those looking for a fit for purpose gym for all ages and abilities, when space and budget are factors for consideration.

## Key Equipment:

### Features

- human power ✓ 'Smart' counts hits of gym
- $\checkmark$  Charge your device using  $\checkmark$  Wheelchair accessible ✓ Good for targeting people new to exercise

## TGO861 Cross Trainer

 $\checkmark$  Great for inactives

✓ Low impact

Features ✓ All body cardio workout ✓ Fully enclosed safe mechanism

## TGO889 Welcome Sign

## TG0891 Recumbent Bike

### Features

- All body cardio workout
- ✓ Fully enclosed safe mechanism

### **Benefits**

- ✓ Great for inactives
- ✓ Low impact

Features ✓ Familiar exercise Resistance

**Benefits** ✓ Great for people new to exercise ✓ Low impact

Features ✓ Safety information ✓ Contact details