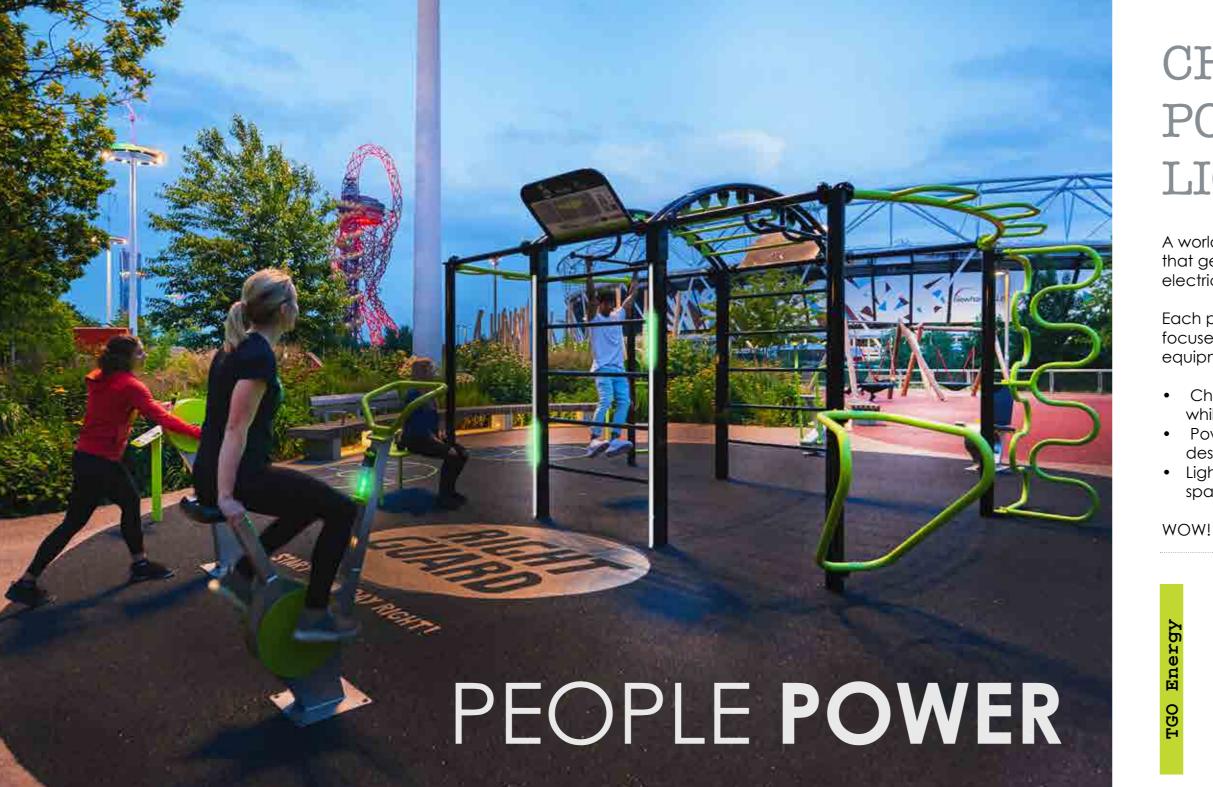

# CHARGE DEVICES POWER PLACES LIGHT SPACES

A world first! Outdoor gym equipment that generates human powered electricity.

Each package we present to you is focused around our Cardio Charge equipment which enables users to;

- Charge their mobile phones or tablets whilst exercising
- Power LED circuits, screens or flooring designed into the space
- Light up coloured LEDs or floodlighting to the space

ENERGY GENERATING EXERCISE EQUIPMENT IN EVERY DESIGN

## Introducing a world unique concept active spaces that generate electricity! Put activity into any location so users can exercise whilst charging their mobile devices. Coventry Council managed to turn a seditary taxi rank at their City train station into a hub of activity. Add one of our unique energy storage units (EDU) to store all the human energy created and light other areas.