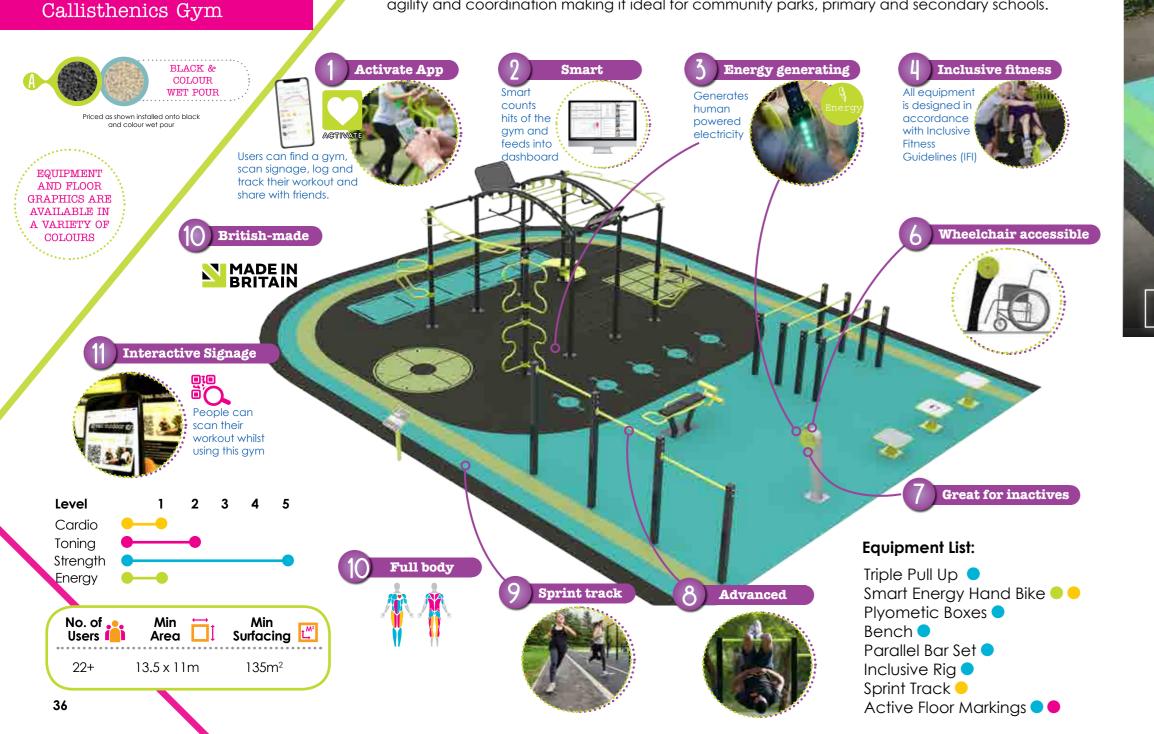

## TG0861 Cross Trainer

Features ✓ All body cardio workout ✓ Fully enclosed safe mechanism

**Benefits**  $\checkmark$  Great for inactives ✓ Low impact

added

The benefits for the user include muscular and aerobic conditioning in addition to improving balance, agility and coordination making it ideal for community parks, primary and secondary schools.

## Equipment List:

Inclusive Rig 🔴 🔵

Features: monkey bars, multiple pull ups, swedish walls, plyometric platform, rope fixings and leg raise 2 x Smart Energy Hand Bike 🔵 🗧 3 x Smart Energy Recumbent Bike 2 x Parallel Bars Triple Pull Up 2 x benches 2 x Smart Energy Spinning Bike 🔵 🔴 2 x Smart Energy Cross Trainer Pull Ups/ Assisted Pull Ups

Chest Press/Seated Row

Plyometric Boxes (3 different heights)

Class/Yoga Area 🔴 🔵 😑

Running Track

LED Screen

LED Flooring