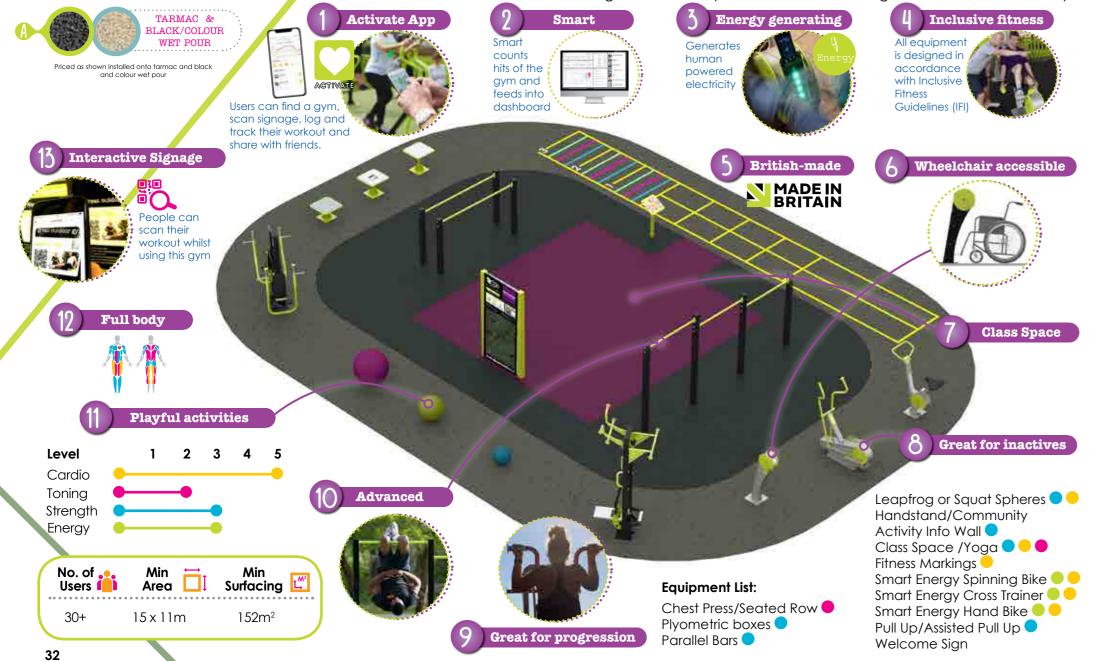

## Bootcamp & Circuit Gyms

Circuit gym

This inclusive smart circuit offers something for everyone from inactive to active with 3 energy generating pieces users can charge their phones. The space is designed as a flowing circuit for the whole community, focused around family friendly activities and also provides trainers with great circuit stations for individual training, classes and spin off activities creating a hub for the community.

## Features

✓ Charge your device using human power ✓ 'Smart' counts hits of gym

## **Benefits** ✓ Wheelchair accessible

✓ Good for targeting people new to exercise

## TG0503 Triple Pull Up Bar

Features ✓ Advanced exercise features ✓ Correct grip diameter

**Benefits** ✓ Great for trainers ✓ Good for TRX bands

## Features ✓ Unlimited usage

- ✓ Intergenerational
- ✓ Inclusive

## **Benefits**

✓ Inspires creative circuits  $\checkmark$  Great for trainers  $\checkmark$  Social space