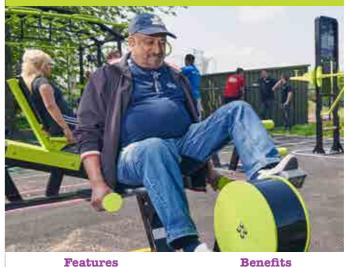

## TGO891 Recumbent Bike

Features ✓ All body cardio workout Fully enclosed safe

✓ Great for inactives ✓ Low impact mechanism

## TG0891 Recumbent Bike

✓ Great for inactives

✓ Low impact

Features 🖌 All body cardio workout

Fully enclosed safe mechanism

## TGO861 Cross Trainer

 $\checkmark$  Great for inactives

✓ Low impact

Features ✓ All body cardio workout ✓ Fully enclosed safe mechanism