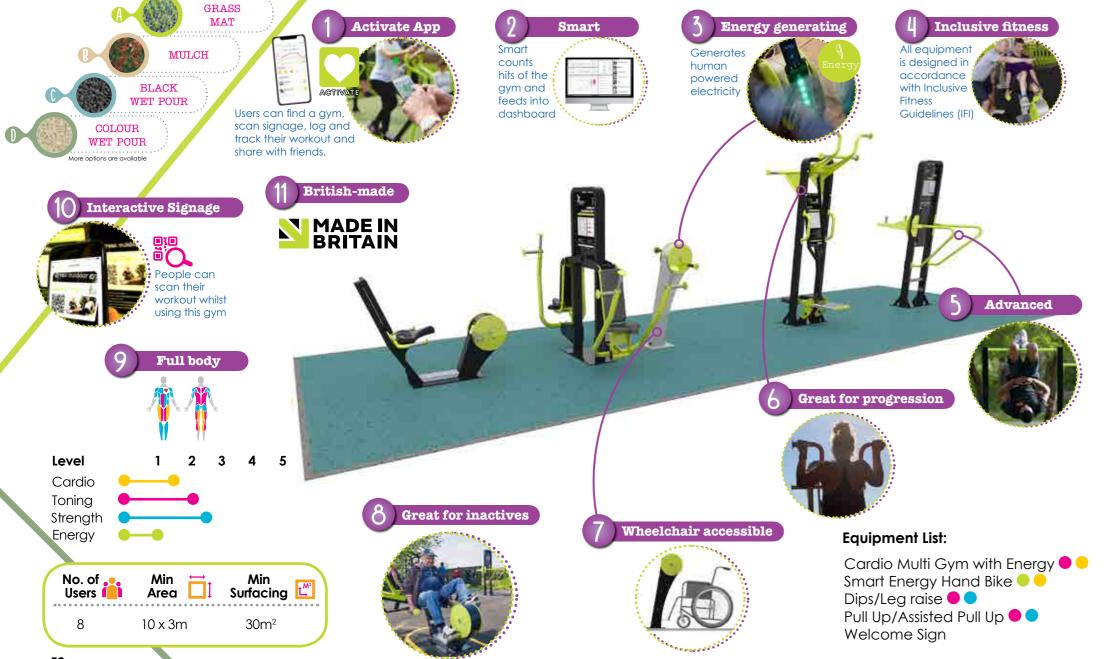

## Community Gyms

Small Community Gym

Compact in size, designed to create an inclusive, innovative space that caters for people of all abilities from totally inactive to active, bringing a full body workout to the whole community. Our unique 'smart energy' hand bike comes with a dashboard to measure, engage and sustain gym usage.

## Key Equipment:

## Features

- ✓ Charge your device using human power ✓ 'Smart' counts hits of gym
- ✓ Wheelchair accessible ✓ Good for targeting people new to exercise

## TGO861 Cross Trainer

TG0825 Lat Pull Down/Shoulder Press

Features ✓ All body cardio workout ✓ Fully enclosed safe mechanism

**Benefits** 

 $\checkmark$  Great for inactives ✓ Low impact