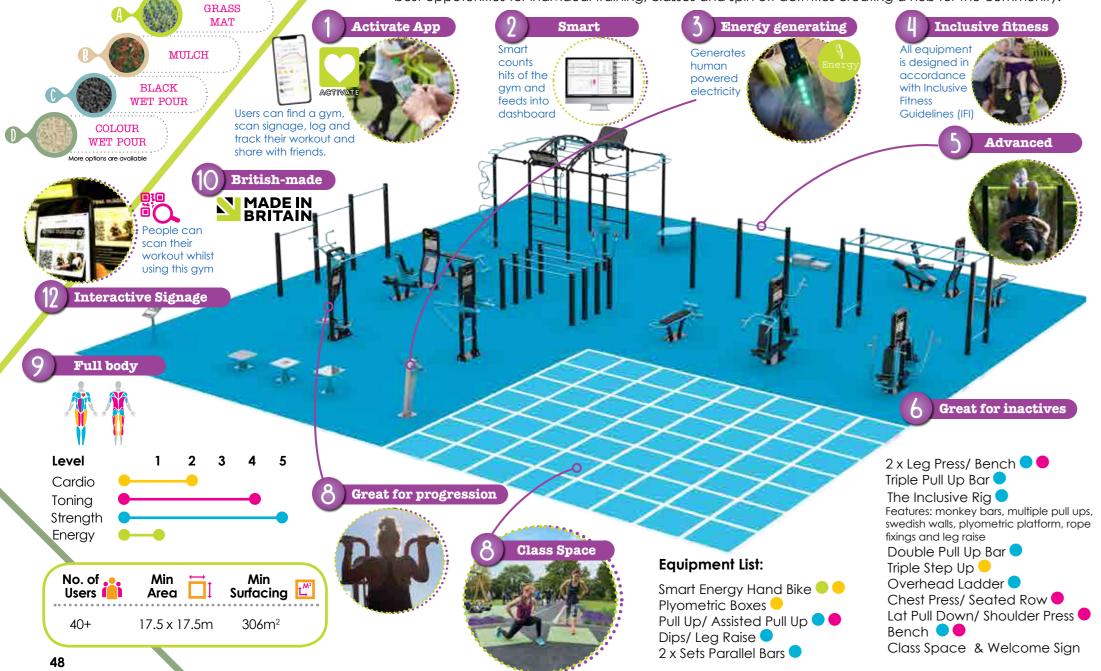

## Zone Gyms

Strength zone

This strength focused zone is in our core 'strength' colourway. It's designed to cater for everyone from inactive to superactives with an energy generating piece, users can charge their phones and measure the hits of the gym. The wide range of equipment right up to our inclusive callisthenics rig provides the best opportunities for individual training, classes and spin off activities creating a hub for the community.

## Key Equipment:

## TG0510 Inclusive Rig

### Features

- ✓ 4ft, 5ft, 6ft pull ups ✓ Lower features for
- wheelchair access
- ✓ Gym attachments can be added

## Equipment List:

Inclusive Rig 🔴 🔵

Features: monkey bars, multiple pull ups, swedish walls, plyometric platform, rope fixings and leg raise 2 x Smart Energy Hand Bike 🔵 🗧 3 x Smart Energy Recumbent Bike 2 x Parallel Bars Triple Pull Up 2 x benches 2 x Smart Energy Spinning Bike 🔵 🔴 2 x Smart Energy Cross Trainer Pull Ups/ Assisted Pull Ups

Chest Press/Seated Row

Plyometric Boxes (3 different heights)

Class/Yoga Area 🔴 🔵 😑

Running Track

LED Screen

LED Flooring