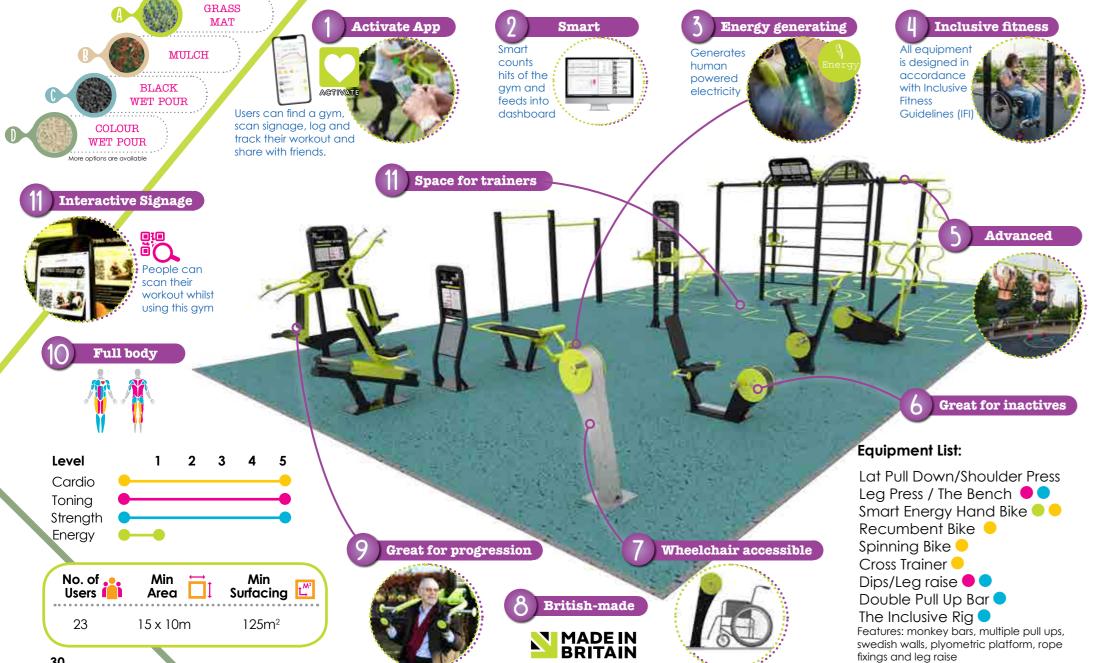

## Bootcamp & Circuit Gyms

Bootcamp

Inspired by the "bootcamp revolution", this gym is encouraging the whole community, whatever their age or ability, to exercise together. The equipment in the gym has been carefully chosen to tackle inactivity and provide everyone with a workout.

## Key Equipment:

### Features

- Charge your device using human power ✓ 'Smart' counts hits of gym
- ✓ Wheelchair accessible ✓ Good for targeting people new to exercise

**Benefits** 

## TG0891 Recumbent Bike

✓ Great for inactives

✓ Low impact

Features 🖌 All body cardio workout

Fully enclosed safe mechanism

## TG0510 Inclusive Rig

### Features

- ✓ Multiple exercises Transfer handles
- ✓ Back rest

- **Benefits**
- ✓ Great for core strength ✓ Family friendly piece Benefits of squat with support

## Features

✓ Arm and core strength Low maintenance, no moving parts

### **Benefits** ✓ Active - very active Progression piece Functional

Features

✓ 4ft, 5ft, 6ft pull ups gym attachments can be ✓ added

Benefits ✓ Good transition piece for older children