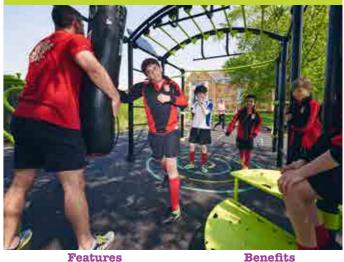

## Family Friendly

Mind, Body and Soul Gym

A unique gym for the mind, body and soul to create an active community that feels more connected to taking part in sustainable activity. Inclusivity is a core theme to this gym with something for all ages, abilities and tastes. Welcoming people new to exercise with its playful design and fun activities, 4 pieces of energy charge cardio equipment, basketball hoop right through to the superactives with our callisthenics rig. This is truly the smartest gym for the mind, body and soul of the whole community.

## Features Charge your device using

human power ✓ 'Smart' counts hits of gym

## **Benefits** Wheelchair accessible Good for targeting

people new to exercise

Features Ground level access Intergenerational

Benefits ✓ Rebound theraphy Jumping, dynamic movement For all ages