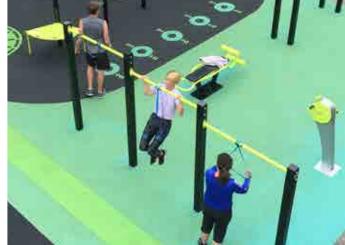

## Family Friendly

Mind, Body and Soul Gym

A unique gym for the mind, body and soul to create an active community that feels more connected to taking part in sustainable activity. Inclusivity is a core theme to this gym with something for all ages, abilities and tastes. Welcoming people new to exercise with its playful design and fun activities, 4 pieces of energy charge cardio equipment, basketball hoop right through to the superactives with our callisthenics rig. This is truly the smartest gym for the mind, body and soul of the whole community.

## **Benefits** Wheelchair accessible Good for targeting

people new to exercise

Features Ground level access Intergenerational

Benefits ✓ Rebound theraphy Jumping, dynamic movement For all ages

## Features ✓ 4ft, 5ft, 6ft pull ups ✓ Gym attachments can be added

### **Benefits**

- $\checkmark$  Good transition piece for older children
- ✓ Over 11 people can workout at one time 17