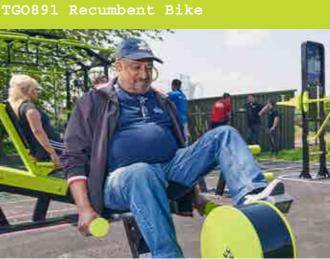

## TGO891 Recumbent Bike

Features ✓ All body cardio workout Fully enclosed safe

✓ Great for inactives ✓ Low impact mechanism

## TG0891 Recumbent Bike

✓ Great for inactives

✓ Low impact

Features 🖌 All body cardio workout

Fully enclosed safe mechanism

## TG0891 Recumbent Bike