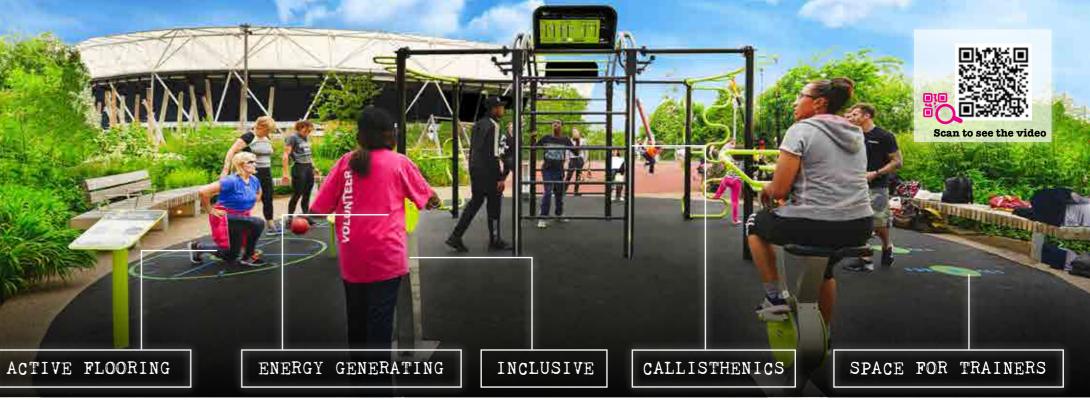

# CHARGE DEVICES POWER PLACES LIGHT SPACES

A world first! Outdoor gym equipment that generates human powered electricity.

Each package we present to you is focused around our Cardio Charge equipment which enables users to;

- Charge their mobile phones or tablets whilst exercising
- Power LED circuits, screens or flooring designed into the space
- Light up coloured LEDs or floodlighting to the space

ENERGY GENERATING EXERCISE EQUIPMENT IN EVERY DESIGN

## THE CONCEPT:

Energy generating focused equipment powering a LED screen to display featured advertising or virtual instructor. Follow circuits lit up on floor, which illuminate the space at night creating an interactive fitness and inspirational space.