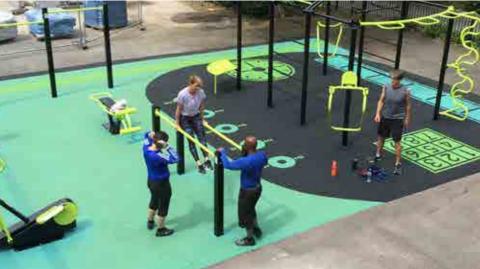

## THE CONCEPT:

Energy generating focused equipment powering a LED screen to display featured advertising or virtual instructor. Follow circuits lit up on floor, which illuminate the space at night creating an interactive fitness and inspirational space.

## Equipment List:

Inclusive Rig 🔴 🔵

Features: monkey bars, multiple pull ups, swedish walls, plyometric platform, rope fixings and leg raise 2 x Smart Energy Hand Bike 🔵 🗧 3 x Smart Energy Recumbent Bike 2 x Parallel Bars Triple Pull Up 2 x benches 2 x Smart Energy Spinning Bike 🔵 🔴 2 x Smart Energy Cross Trainer Pull Ups/ Assisted Pull Ups

Chest Press/Seated Row

Plyometric Boxes (3 different heights)

Class/Yoga Area 🔴 🔵 😑

Running Track

LED Screen

LED Flooring