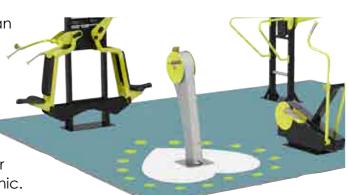

# CHARGE DEVICES POWER PLACES LIGHT SPACES

A world first! Outdoor gym equipment that generates human powered electricity.

Each package we present to you is focused around our Cardio Charge equipment which enables users to;

- Charge their mobile phones or tablets whilst exercising
- Power LED circuits, screens or flooring designed into the space
- Light up coloured LEDs or floodlighting to the space

ENERGY GENERATING EXERCISE EQUIPMENT IN EVERY DESIGN

Energy

Generator connected to user input

Internal electronics (Bluetooth receiver)

TG0862 Energy **Cross Trainer** 

**G** TGO892 Energy **Recumbent Bike** 

TGO908 Energy Hand Bike

TGO971 Energy Spinning Bike

EDU (Energy Display Unit)

United Nations. 2016

Human Power Station 200w

## Introducing a world unique concept active spaces that generate electricity! Put activity into any location so users can exercise whilst charging their mobile devices. Coventry Council managed to turn a seditary taxi rank at their City train station into a hub of activity. Add one of our unique energy storage units (EDU) to store all the human energy created and light other areas.