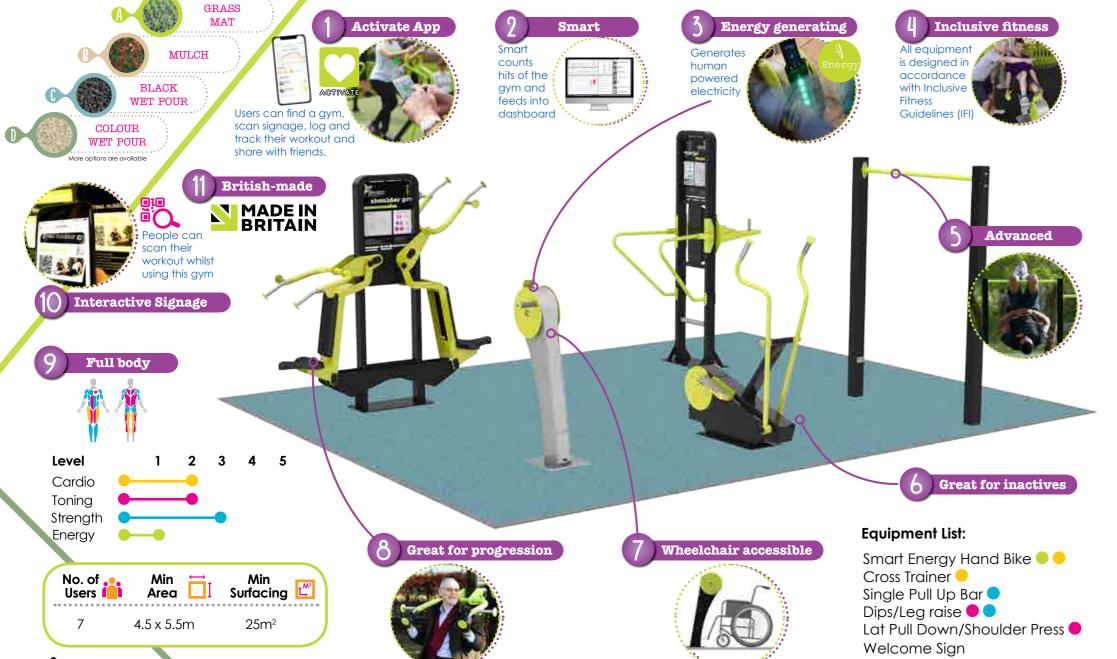

## Features

- ✓ Charge your device using human power ✓ 'Smart' counts hits of gym
- ✓ Wheelchair accessible ✓ Good for targeting people new to exercise

## TGO861 Cross Trainer

TG0825 Lat Pull Down/Shoulder Press

Features ✓ All body cardio workout ✓ Fully enclosed safe mechanism

**Benefits** 

 $\checkmark$  Great for inactives ✓ Low impact